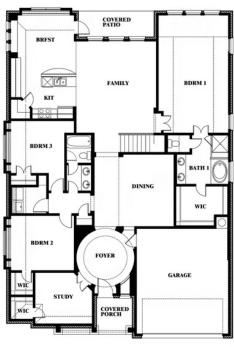

## 178 Morning Light Lane

WAXAHACHIE, TX 75165

SUNRISE AT GARDEN VALLEY
CAROLINA IV FLOOR PLAN

3285 SOUARE FEET

**4**BEDROOMS

3.0 BATHROOMS

**3** CAR GARAGE

The Classic Series Carolina IV floor plan is a two-story home with four bedrooms, study and three bathrooms. Features of this plan include a rotunda entry, covered porch, formal dining, large family room, open kitchen with custom cabinets and island, a bedroom suite with walk-in closet and garden tub, an upstairs game room, media room and second bedroom suite. Contact us or visit our model home for more information about building this plan.