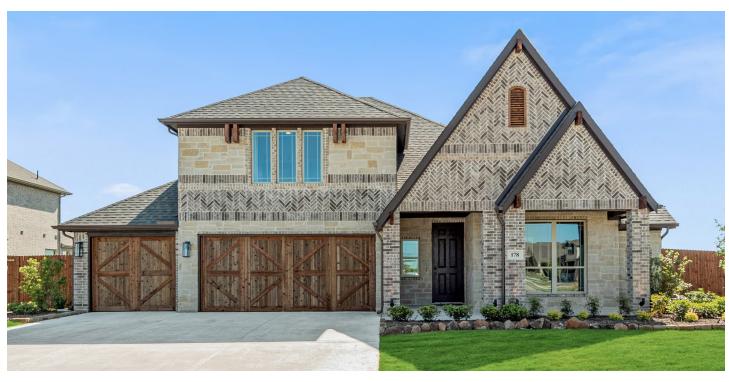

## 178 Morning Light Lane

WAXAHACHIE, TX 75165

SUNRISE AT GARDEN VALLEY
CAROLINA IV FLOOR PLAN

3285 SOUARE FEET

**4**BEDROOMS

3.0 BATHROOMS

**3** CAR GARAGE

The Classic Series Carolina IV floor plan is a two-story home with four bedrooms, study and three bathrooms. Features of this plan include a rotunda entry, covered porch, formal dining, large family room, open kitchen with custom cabinets and island, a bedroom suite with walk-in closet and garden tub, an upstairs game room, media room and second bedroom suite. Contact us or visit our model home for more information about building this plan.