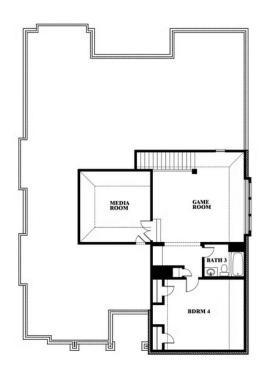

## 178 Morning Light Lane

WAXAHACHIE, TX 75165

SUNRISE AT GARDEN VALLEY
CAROLINA IV FLOOR PLAN

3285 SOUARE FEET

**4**BEDROOMS

3.0 BATHROOMS

**3** CAR GARAGE

The Classic Series Carolina IV floor plan is a two-story home with four bedrooms, study and three bathrooms. Features of this plan include a rotunda entry, covered porch, formal dining, large family room, open kitchen with custom cabinets and island, a bedroom suite with walk-in closet and garden tub, an upstairs game room, media room and second bedroom suite. Contact us or visit our model home for more information about building this plan.