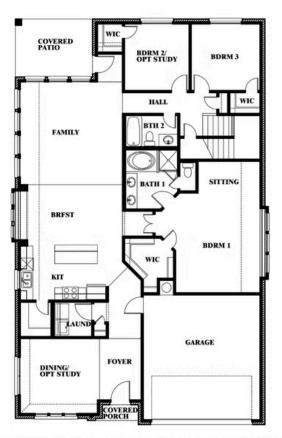

#### **SUNRISE AT GARDEN VALLEY**

182 MORNING LIGHT LANE, WAXAHACHIE, TX 75165

**HOMES FROM** 

\$446,990

**2,454** SOUARE FEET

**4**BEDROOMS

3.0 BATHROOMS

**2** CAR GARAGE

#### **SUNRISE AT GARDEN VALLEY**

182 MORNING LIGHT LANE, WAXAHACHIE, TX 75165