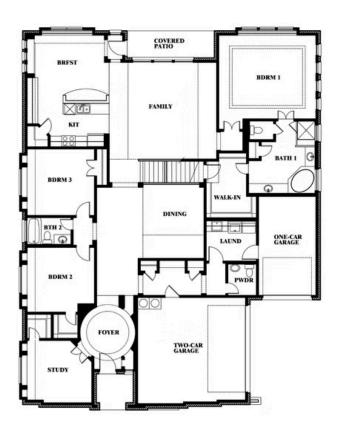

## **Primrose II**

CLASSIC SERIES

SUNRISE AT GARDEN VALLEY

182 MORNING LIGHT LANE, WAXAHACHIE, TX 75165

**HOMES FROM** 

\$577,990

**3,299** SOUARE FEET

**3**BEDROOMS

3.5
BATHROOMS

3

CAR GARAGE

### Primrose II

This brochure is for general informational purposes and is to be used as a guide only. Changes may be made during the development process and floorplans, dimensions, fixtures, fittings, finishes and specifications are subject to change without notice. Window placement, balcony configuration, wardrobe sizes and living areas may vary slightly within each plan type. EQUAL HOUSING OPPORTUNITY