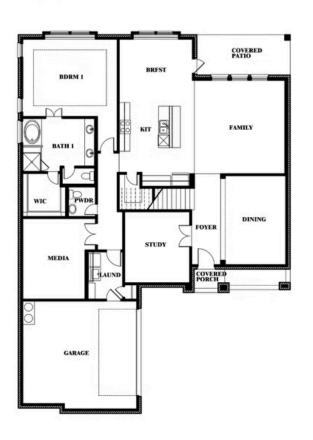

## SUNRISE AT GARDEN VALLEY

182 MORNING LIGHT LANE, WAXAHACHIE, TX 75165

HOMES FROM \$518,990

3,518 4 SQUARE FEET BEDROOMS

**3.5** BATHROOMS **2** CAR GARAGE

COMMUNITY SALES MANAGER

Jacques Rondeau

CELL: (972) 765-5156 SALES OFFICE: (214) 705-6585

SUNRISE AT GARDEN VALLEY 182 MORNING LIGHT LANE, WAXAHACHIE, TX 75165

GARAGE

COMMUNITY SALES MANAGER

Jacques Rondeau

CELL: (972) 765-5156 SALES OFFICE: (214) 705-6585

SUNRISE AT GARDEN VALLEY 182 MORNING LIGHT LANE, WAXAHACHIE, TX 75165