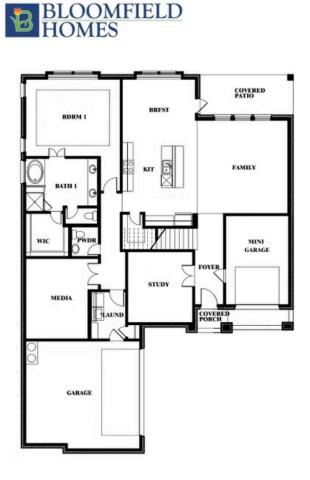

COMMUNITY SALES MANAGER

Jacques Rondeau

CELL: (972) 765-5156 SALES OFFICE: (214) 705-6585

SUNRISE AT GARDEN VALLEY 182 MORNING LIGHT LANE, WAXAHACHIE, TX 75165

Spring Cress Opt. Mini Garage at Dining

This brochure is for general informational purposes and is to be used as a guide only. Changes may be made during the development process and floorplans, dimensions, fixtures, fittings, finishes and specifications are subject to change without notice. Window placement, balcony configuration, wardrobe sizes and living areas may vary slightly within each plan type. EQUAL HOUSING OPPORTUNITY