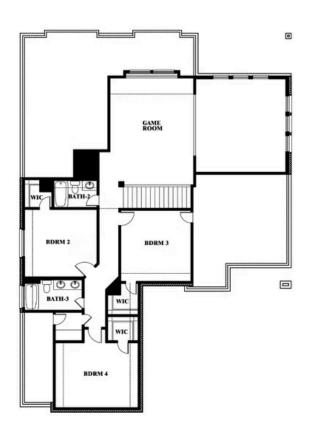

## SUNRISE AT GARDEN VALLEY

182 MORNING LIGHT LANE, WAXAHACHIE, TX 75165

HOMES FROM \$518,990

3,518 4 SQUARE FEET BEDROOMS

**3.5** BATHROOMS **2** CAR GARAGE

COMMUNITY SALES MANAGER

Jacques Rondeau

CELL: (972) 765-5156 SALES OFFICE: (214) 705-6585

SUNRISE AT GARDEN VALLEY 182 MORNING LIGHT LANE, WAXAHACHIE, TX 75165

GARAGE

COMMUNITY SALES MANAGER

Jacques Rondeau

CELL: (972) 765-5156 SALES OFFICE: (214) 705-6585

SUNRISE AT GARDEN VALLEY 182 MORNING LIGHT LANE, WAXAHACHIE, TX 75165