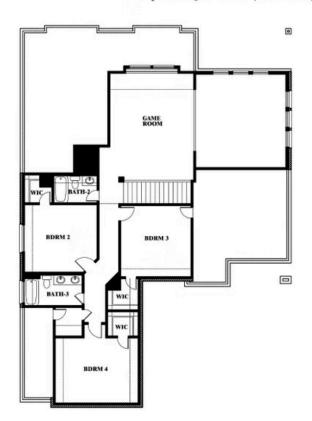

## BLOOMFIELD HOMES

STUDY

OVEREL

Spring Cress Opt. Bed 6 & Bath 5 at Media

This brochure is for general informational purposes and is to be used as a guide only. Changes may be made during the development process and floorplans, dimensions, fixtures, fittings, finishes and specifications are subject to change without notice. Window placement, balcony configuration, wardrobe sizes and living areas may vary slightly within each plan type. EQUAL HOUSING OPPORTUNITY