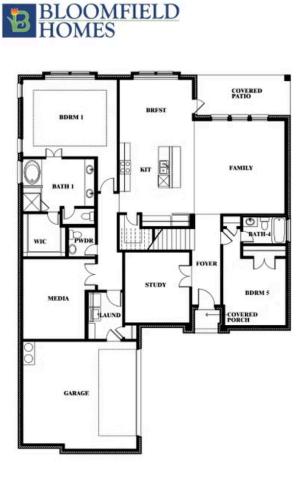

COMMUNITY SALES MANAGER

Jacques Rondeau

CELL: (972) 765-5156 SALES OFFICE: (214) 705-6585

SUNRISE AT GARDEN VALLEY 182 MORNING LIGHT LANE, WAXAHACHIE, TX 75165

Spring Cress Opt. Bed 5 & Bath 4 at Dining

This brochure is for general informational purposes and is to be used as a guide only. Changes may be made during the development process and floorplans, dimensions, fixtures, fittings, finishes and specifications are subject to change without notice. Window placement, balcony configuration, wardrobe sizes and living areas may vary slightly within each plan type. EQUAL HOUSING OPPORTUNITY