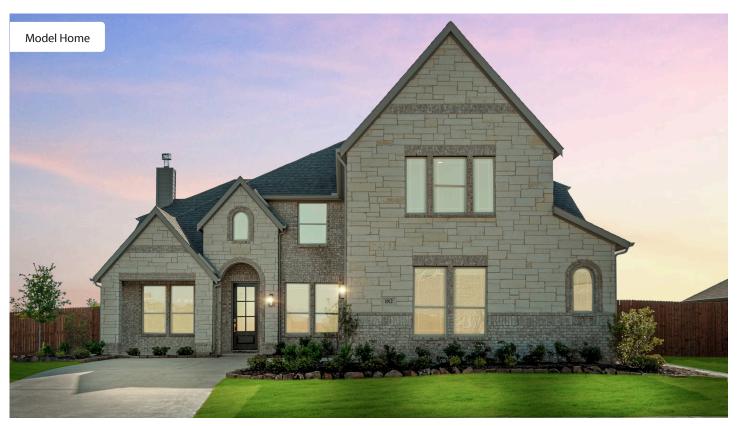

# **182 Morning Light Lane**

#### WAXAHACHIE, TX 75165

#### SUNRISE AT GARDEN VALLEY

SPRING CRESS II FLOOR PLAN

3695

SOUARE FEET

The Classic Series Spring Cress II floor plan is a two story home with four bedrooms, three and a half bathrooms, dining room, study, and two media rooms. Lots of flexibility with this floor plan that gives you the option for bedroom 5 with full bath at dining room and an optional bedroom 6 with full bath at the downstairs media room. There is also an optional mini garage in lieu of the dining room. Contact us or visit our model home for more information about this and other available plans.