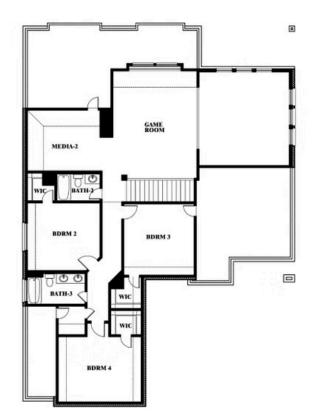

#### SUNRISE AT GARDEN VALLEY

SPRING CRESS II FLOOR PLAN

3695

SOUARE FEET

The Classic Series Spring Cress II floor plan is a two story home with four bedrooms, three and a half bathrooms, dining room, study, and two media rooms. Lots of flexibility with this floor plan that gives you the option for bedroom 5 with full bath at dining room and an optional bedroom 6 with full bath at the downstairs media room. There is also an optional mini garage in lieu of the dining room. Contact us or visit our model home for more information about this and other available plans.

### BLOOMFIELD HOMES

Spring Cress II Opt. Bed 6 & Bath 5 at Media

This brochure is for general informational purposes and is to be used as a guide only. Changes may be made during the development process and floorplans, dimensions, fixtures, fittings, finishes and specifications are subject to change without notice. Window placement, balcony configuration, wardrobe sizes and living areas may vary slightly within each plan type. EQUAL HOUSING OPPORTUNITY