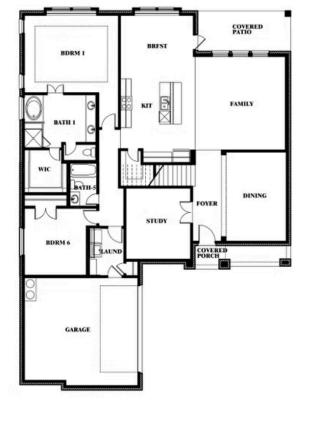

#### SUNRISE AT GARDEN VALLEY

SPRING CRESS II FLOOR PLAN

3695

SOUARE FEET

The Classic Series Spring Cress II floor plan is a two story home with four bedrooms, three and a half bathrooms, dining room, study, and two media rooms. Lots of flexibility with this floor plan that gives you the option for bedroom 5 with full bath at dining room and an optional bedroom 6 with full bath at the downstairs media room. There is also an optional mini garage in lieu of the dining room. Contact us or visit our model home for more information about this and other available plans.

### BLOOMFIELD HOMES

Spring Cress II Opt. Bed 6 & Bath 5 at Media

This brochure is for general informational purposes and is to be used as a guide only. Changes may be made during the development process and floorplans, dimensions, fixtures, fittings, finishes and specifications are subject to change without notice. Window placement, balcony configuration, wardrobe sizes and living areas may vary slightly within each plan type. EQUAL HOUSING OPPORTUNITY