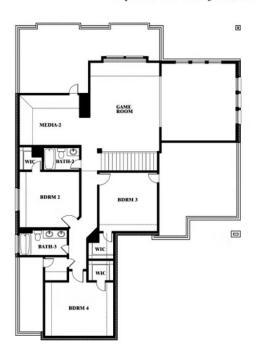

## 182 Morning Light Lane

WAXAHACHIE, TX 75165
SUNRISE AT GARDEN VALLEY

SPRING CRESS II FLOOR PLAN

3695 SOUARE FEET

**4**BEDROOMS

3.5
BATHROOMS

**Z** CAR GARAGE

The Classic Series Spring Cress II floor plan is a two story home with four bedrooms, three and a half bathrooms, dining room, study, and two media rooms. Lots of flexibility with this floor plan that gives you the option for bedroom 5 with full bath at dining room and an optional bedroom 6 with full bath at the downstairs media room. There is also an optional mini garage in lieu of the dining room. Contact us or visit our model home for more information about this and other available plans.

## 182 Morning Light Lane

WAXAHACHIE, TX 75165

Spring Cress II Opt. Bed 6 & Bath 5 at Media

This brochure is for general informational purposes and is to be used as a guide only. Changes may be made during the development process and floorplans, dimensions, fixtures, fittings, finishes and specifications are subject to change without notice. Window placement, balcony configuration, wardrobe sizes and living areas may vary slightly within each plan type. EQUAL HOUSING OPPORTUNITY