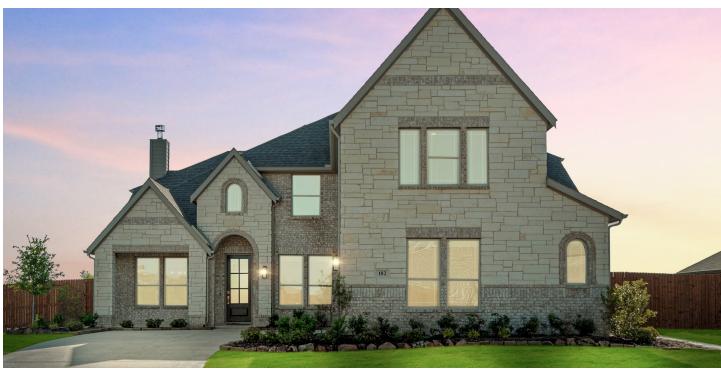

## 182 Morning Light Lane

WAXAHACHIE, TX 75165
SUNRISE AT GARDEN VALLEY

SPRING CRESS II FLOOR PLAN

3695 SOUARE FEET

**4**BEDROOMS

3.5
BATHROOMS

**Z** CAR GARAGE

The Classic Series Spring Cress II floor plan is a two story home with four bedrooms, three and a half bathrooms, dining room, study, and two media rooms. Lots of flexibility with this floor plan that gives you the option for bedroom 5 with full bath at dining room and an optional bedroom 6 with full bath at the downstairs media room. There is also an optional mini garage in lieu of the dining room. Contact us or visit our model home for more information about this and other available plans.