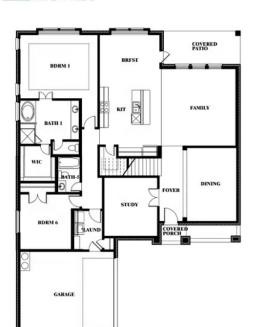

## 182 Morning Light Lane

WAXAHACHIE, TX 75165
SUNRISE AT GARDEN VALLEY

SPRING CRESS II FLOOR PLAN

3695 SOUARE FEET

**4**BEDROOMS

3.5
BATHROOMS

**Z** CAR GARAGE

The Classic Series Spring Cress II floor plan is a two story home with four bedrooms, three and a half bathrooms, dining room, study, and two media rooms. Lots of flexibility with this floor plan that gives you the option for bedroom 5 with full bath at dining room and an optional bedroom 6 with full bath at the downstairs media room. There is also an optional mini garage in lieu of the dining room. Contact us or visit our model home for more information about this and other available plans.

## 182 Morning Light Lane

WAXAHACHIE, TX 75165

Spring Cress II Opt. Bed 6 & Bath 5 at Media

This brochure is for general informational purposes and is to be used as a guide only. Changes may be made during the development process and floorplans, dimensions, fixtures, fittings, finishes and specifications are subject to change without notice. Window placement, balcony configuration, wardrobe sizes and living areas may vary slightly within each plan type. EQUAL HOUSING OPPORTUNITY