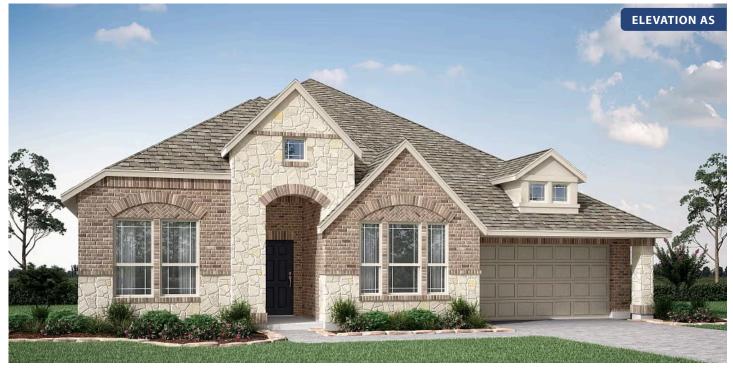

## Caraway

**CLASSIC SERIES** 

THE OASIS AT NORTH GROVE 60-70 1735 UPLAND ROAD, WAXAHACHIE, TX 75165 HOMES FROM \$438,990

2,519 3 SOUARE FEET BEDROOMS

**2.5** BATHROOMS

**2** CAR GARAGE

Document generated Aug 27, 2025. Prices, plans, square footage, features and materials are subject to change at any time without notice and vary among communities. Listed prices are for informational purposes only, are not binding, and do not create any contractual obligation(s). The price of any home is dependent on numerous factors, all of which are unique to a specific home, and is not guaranteed until specified in a binding contract. Pricing of elevations and additional optional beds/baths vary per plan. Some plans require a premium homesite. Please ask the Community Manager for details. Renderings of homes are artist concepts and may not reflect exact colors and materials.