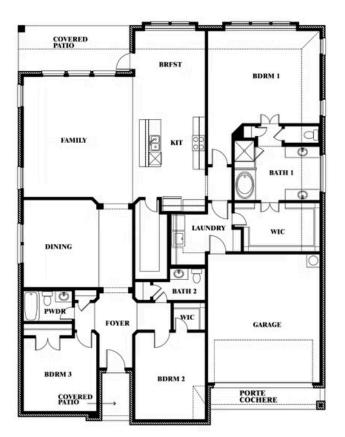

## Caraway

**CLASSIC SERIES** 

THE OASIS AT NORTH GROVE 60-70 1735 UPLAND ROAD, WAXAHACHIE, TX 75165 HOMES FROM \$438,990

2,519 3 SOUARE FEET BEDROOMS

**2.5** BATHROOMS

**2** CAR GARAGE

Document generated Aug 27, 2025. Prices, plans, square footage, features and materials are subject to change at any time without notice and vary among communities. Listed prices are for informational purposes only, are not binding, and do not create any contractual obligation(s). The price of any home is dependent on numerous factors, all of which are unique to a specific home, and is not guaranteed until specified in a binding contract. Pricing of elevations and additional optional beds/baths vary per plan. Some plans require a premium homesite. Please ask the Community Manager for details. Renderings of homes are artist concepts and may not reflect exact colors and materials.

## THE OASIS AT NORTH GROVE 60-70

1735 UPLAND ROAD, WAXAHACHIE, TX 75165

This brochure is for general informational purposes and is to be used as a guide only. Changes may be made during the development process and floorplans, dimensions, fixtures, fittings, finishes and specifications are subject to change without notice. Window placement, balcony configuration, wardrobe sizes and living areas may vary slightly within each plan type. EQUAL HOUSING OPPORTUNITY