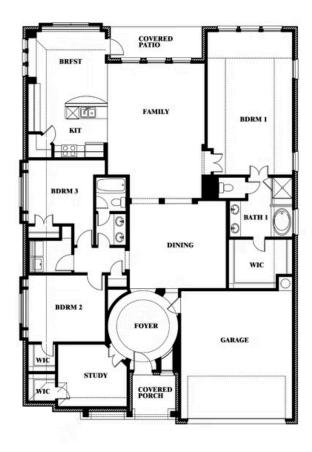

# Carolina

**CLASSIC SERIES** 

THE OASIS AT NORTH GROVE 60-70

1735 UPLAND ROAD, WAXAHACHIE, TX 75165

**HOMES FROM** 

\$394,990

**2,313** SOUARE FEET

BEDROOMS

2.0
BATHROOMS

**2** CAR GARAGE