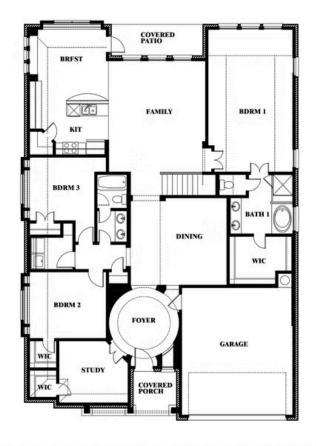

# **Carolina III**

**CLASSIC SERIES** 

THE OASIS AT NORTH GROVE 60-70

1735 UPLAND ROAD, WAXAHACHIE, TX 75165

**HOMES FROM** 

\$477,990

3,067 SOUARE FEET

**4**BEDROOMS

3.0 BATHROOMS

**2** CAR GARAGE