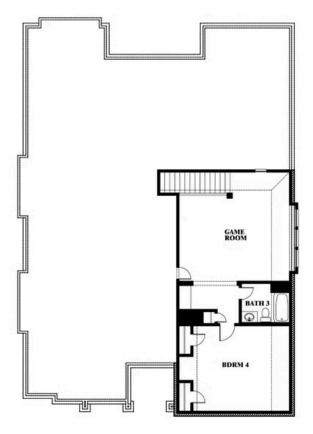

# **Carolina III**

**CLASSIC SERIES** 

THE OASIS AT NORTH GROVE 60-70

1735 UPLAND ROAD, WAXAHACHIE, TX 75165

**HOMES FROM** 

\$477,990

3,067 SOUARE FEET

**4**BEDROOMS

3.0 BATHROOMS

**2** CAR GARAGE