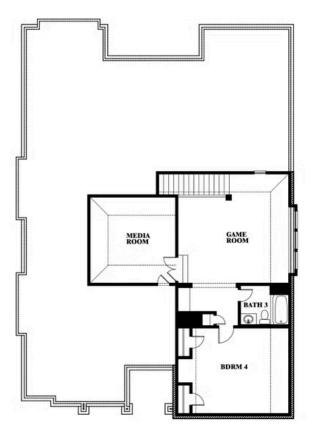

# **Carolina IV**

**CLASSIC SERIES** 

THE OASIS AT NORTH GROVE 60-70

1735 UPLAND ROAD, WAXAHACHIE, TX 75165

**HOMES FROM** 

\$485,990

3,280 SOUARE FEET

BEDROOMS

3.0 BATHROOMS

2

CAR GARAGE