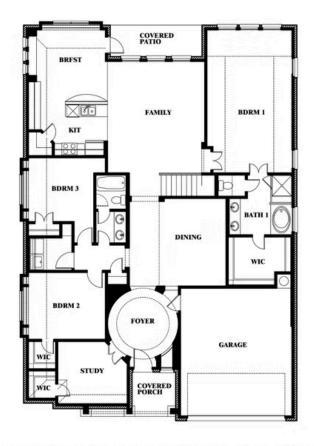

# **Carolina IV**

**CLASSIC SERIES** 

THE OASIS AT NORTH GROVE 60-70

1735 UPLAND ROAD, WAXAHACHIE, TX 75165

**HOMES FROM** 

\$485,990

3,280 SOUARE FEET

BEDROOMS

3.0 BATHROOMS

2

CAR GARAGE