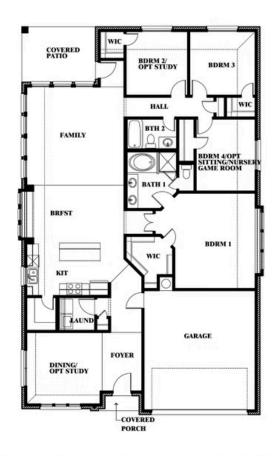

#### THE OASIS AT NORTH GROVE 60-70

1735 UPLAND ROAD, WAXAHACHIE, TX 75165

**HOMES FROM** 

\$374,990

2,038 SOUARE FEET 2

2.0 **BEDROOMS BATHROOMS** CAR GARAGE

#### THE OASIS AT NORTH GROVE 60-70

1735 UPLAND ROAD, WAXAHACHIE, TX 75165

Cypress

This brochure is for general informational purposes and is to be used as a guide only. Changes may be made during the development process and floorplans, dimensions, fixtures, fittings, finishes and specifications are subject to change without notice. Window placement, balcony configuration, wardrobe sizes and living areas may vary slightly within each plan type. EQUAL HOUSING OPPORTUNITY