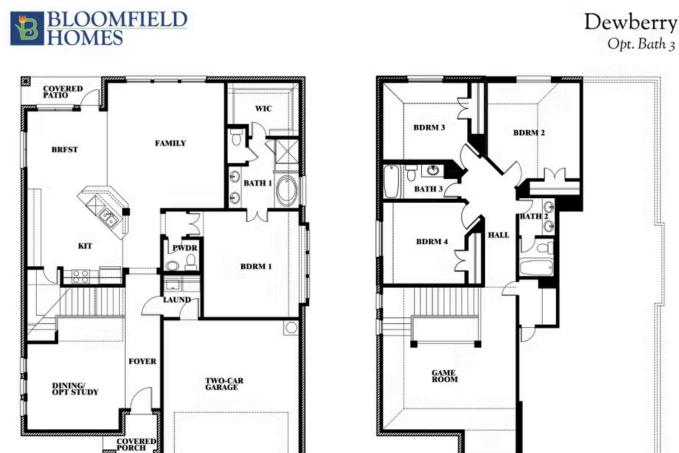

# BLOOMFIELD HOMES

Dewberry

**COMMUNITY SALES MANAGER** 

Indy Ibarra

CELL: (682) 800-6672 SALES OFFICE: (972) 872-8376

THE OASIS AT NORTH GROVE 60-70

1735 UPLAND ROAD, WAXAHACHIE, TX 75165

#### BLOOMFIELD HOMES **3**3 COVERED PATIO WIC BDRM 3 BDRM 2 FAMILY BRFST F BATH 1 HALL BDRM 4 KIT PWD **BDRM 1** LAUND FOYER GAME TWO-CAR GARAGE DINING/ OPT STUDY PORCH

This brochure is for general informational purposes and is to be used as a guide only. Changes may be made during the development process and floorplans, dimensions, fixtures, fittings, finishes and specifications are subject to change without notice. Window placement, balcony configuration, wardrobe sizes and living areas may vary slightly within each plan type. EQUAL HOUSING OPPORTUNITY