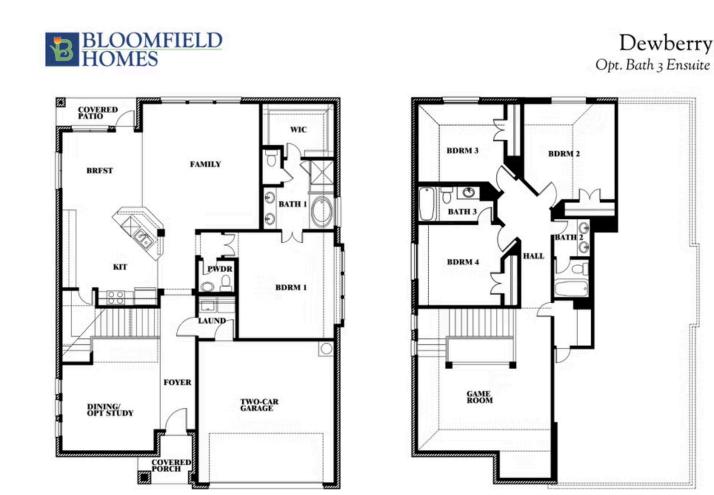

## BLOOMFIELD HOMES

Dewberry

COMMUNITY SALES MANAGER

Indy Ibarra

CELL: (682) 800-6672 SALES OFFICE: (972) 872-8376

THE OASIS AT NORTH GROVE 60-70

1735 UPLAND ROAD, WAXAHACHIE, TX 75165

This brochure is for general informational purposes and is to be used as a guide only. Changes may be made during the development process and floorplans, dimensions, fixtures, fittings, finishes and specifications are subject to change without notice. Window placement, balcony configuration, wardrobe sizes and living areas may vary slightly within each plan type. EQUAL HOUSING OPPORTUNITY