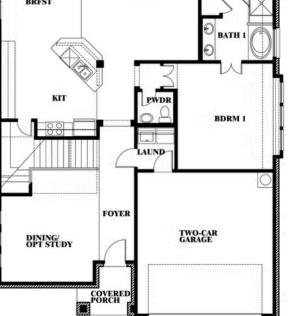

#### BLOOMFIELD HOMES **3**3 COVERED PATIO WIC BDRM 3 BDRM 2 FAMILY BRFST F BATH 1 HALL BDRM 4 KIT PWD **BDRM 1** LAUND FOYER GAME TWO-CAR GARAGE DINING/ OPT STUDY PORCH

This brochure is for general informational purposes and is to be used as a guide only. Changes may be made during the development process and floorplans, dimensions, fixtures, fittings, finishes and specifications are subject to change without notice. Window placement, balcony configuration, wardrobe sizes and living areas may vary slightly within each plan type. EQUAL HOUSING OPPORTUNITY