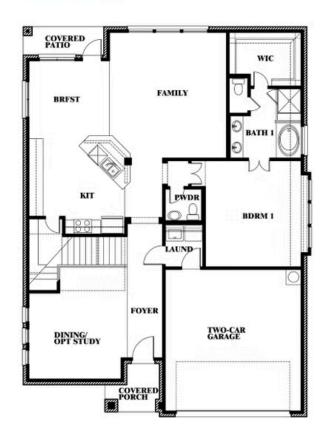

# **Dewberry III**

**OPT BATH 3 ENSUITE** 

### THE OASIS AT NORTH GROVE 60-70

1735 UPLAND ROAD, WAXAHACHIE, TX 75165

Dewberry III Opt. Bath 3 Ensuite

This brochure is for general informational purposes and is to be used as a guide only. Changes may be made during the development process and floorplans, dimensions, fixtures, fittings, finishes and specifications are subject to change without notice. Window placement, balcony configuration, wardrobe sizes and living areas may vary slightly within each plan type. EQUAL HOUSING OPPORTUNITY

# Dewberry III OPT BATH 3

#### THE OASIS AT NORTH GROVE 60-70

1735 UPLAND ROAD, WAXAHACHIE, TX 75165

Dewberry III Opt. Bath 3

This brochure is for general informational purposes and is to be used as a guide only. Changes may be made during the development process and floor plans, dimensions, fixtures, fittings, finishes and specifications are subject to change without notice. Window placement, balcony configuration, wardrobe sizes and living areas may vary slightly within each plan type. EQUAL HOUSING OPPORTUNITY.