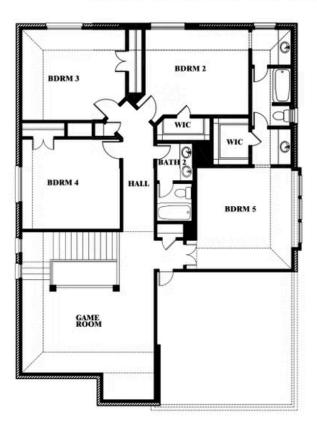

# **Dewberry III**

**DEWBERRY III FLOOR PLAN** 

#### THE OASIS AT NORTH GROVE 60-70

1735 UPLAND ROAD, WAXAHACHIE, TX 75165

## Dewberry III

This brochure is for general informational purposes and is to be used as a guide only. Changes may be made during the development process and floor plans, dimensions, fixtures, fittings, finishes and specifications are subject to change without notice. Window placement, balcony configuration, wardrobe sizes and living areas may vary slightly within each plan type. EQUAL HOUSING OPPORTUNITY.