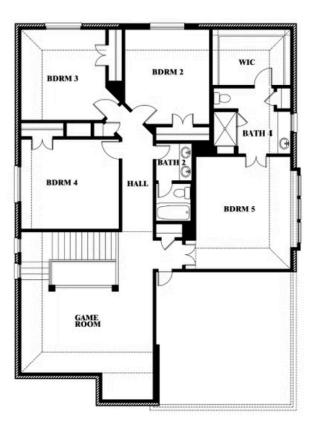

# **Dewberry III**

**OPT JACK & JILL BATH AT BEDROOM 2 & 5** 

#### THE OASIS AT NORTH GROVE 60-70

1735 UPLAND ROAD, WAXAHACHIE, TX 75165

## Dewberry III Opt. Jack & Jill Bath at Bedroom 2 & 5

This brochure is for general informational purposes and is to be used as a guide only. Changes may be made during the development process and floorplans, dimensions, fixtures, fittings, finishes and specifications are subject to change without notice. Window placement, balcony configuration, wardrobe sizes and living areas may vary slightly within each plan type. EQUAL HOUSING OPPORTUNITY