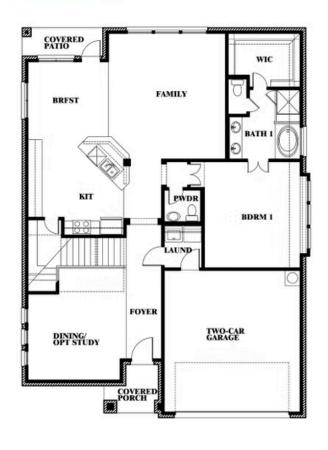

# **Dewberry III**

**OPT JACK & JILL BATH AT BEDROOM 2 & 5** 

#### THE OASIS AT NORTH GROVE 60-70

1735 UPLAND ROAD, WAXAHACHIE, TX 75165

## Dewberry III Opt. Jack & Jill Bath at Bedroom 2 & 5

This brochure is for general informational purposes and is to be used as a guide only. Changes may be made during the development process and floorplans, dimensions, fixtures, fittings, finishes and specifications are subject to change without notice. Window placement, balcony configuration, wardrobe sizes and living areas may vary slightly within each plan type. EQUAL HOUSING OPPORTUNITY