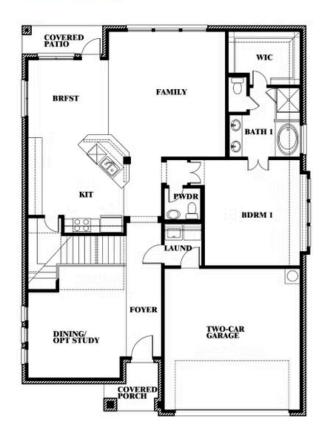

# **Dewberry III**

**DEWBERRY III FLOOR PLAN** 

#### THE OASIS AT NORTH GROVE 60-70

1735 UPLAND ROAD, WAXAHACHIE, TX 75165

## Dewberry III

This brochure is for general informational purposes and is to be used as a guide only. Changes may be made during the development process and floor plans, dimensions, fixtures, fittings, finishes and specifications are subject to change without notice. Window placement, balcony configuration, wardrobe sizes and living areas may vary slightly within each plan type. EQUAL HOUSING OPPORTUNITY.