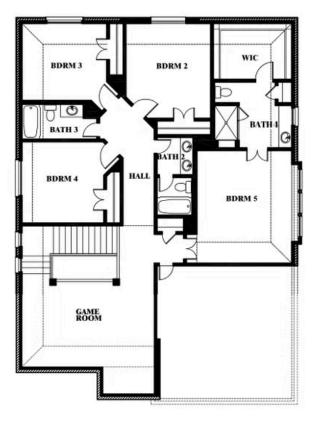

# **Dewberry III**

**OPT JACK & JILL BATH AT BEDROOM 2 & 5** 

#### THE OASIS AT NORTH GROVE 60-70

1735 UPLAND ROAD, WAXAHACHIE, TX 75165

## Dewberry III Opt. Jack & Jill Bath at Bedroom 2 & 5

This brochure is for general informational purposes and is to be used as a guide only. Changes may be made during the development process and floorplans, dimensions, fixtures, fittings, finishes and specifications are subject to change without notice. Window placement, balcony configuration, wardrobe sizes and living areas may vary slightly within each plan type. EQUAL HOUSING OPPORTUNITY