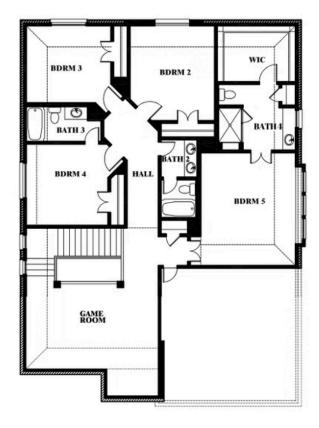

# **Dewberry III**

**OPT JACK & JILL BATH AT BEDROOM 2 & 5** 

#### THE OASIS AT NORTH GROVE 60-70

1735 UPLAND ROAD, WAXAHACHIE, TX 75165

## Dewberry III Opt. Jack & Jill Bath at Bedroom 2 & 5

This brochure is for general informational purposes and is to be used as a guide only. Changes may be made during the development process and floorplans, dimensions, fixtures, fittings, finishes and specifications are subject to change without notice. Window placement, balcony configuration, wardrobe sizes and living areas may vary slightly within each plan type. EQUAL HOUSING OPPORTUNITY