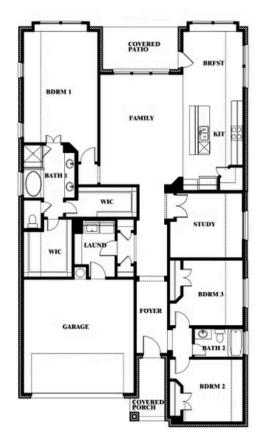

## **Jasmine**

### THE OASIS AT NORTH GROVE 60-70

1735 UPLAND ROAD, WAXAHACHIE, TX 75165

**JASMINE FLOOR PLAN WITH OPTIONAL STUDY** 

Jasmine Opt. Study at Bed 4

CELL: (682) 800-6672 SALES OFFICE: (972) 872-8376