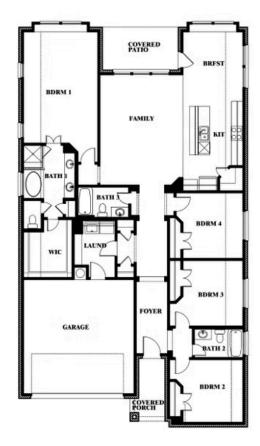

## **Jasmine**

**JASMINE FLOOR PLAN WITH OPTIONAL BATH 3** 

#### THE OASIS AT NORTH GROVE 60-70

1735 UPLAND ROAD, WAXAHACHIE, TX 75165

Jasmine Opt. Bath 3 at Closet