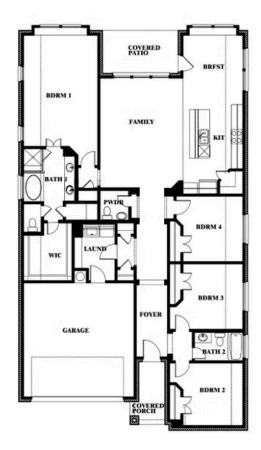

## **Jasmine**

**JASMINE FLOOR PLAN WITH OPTIONAL POWDER** 

Jasmine Opt. Powder at Closet

Indy Ibarra

CELL: (682) 800-6672 SALES OFFICE: (972) 872-8376

#### THE OASIS AT NORTH GROVE 60-70

1735 UPLAND ROAD, WAXAHACHIE, TX 75165