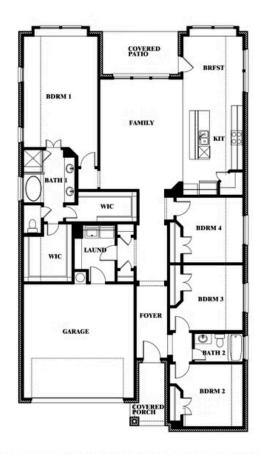

### Jasmine Jasmine Floor Plan

#### THE OASIS AT NORTH GROVE 60-70

1735 UPLAND ROAD, WAXAHACHIE, TX 75165

Jasmine

Indy Ibarra

CELL: (682) 800-6672 SALES OFFICE: (972) 872-8376