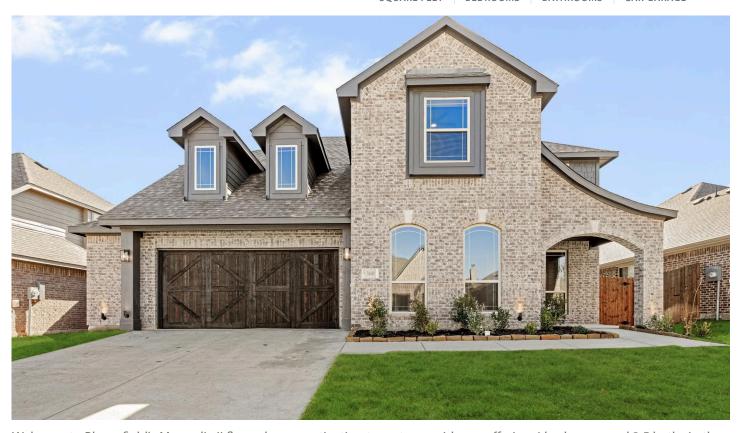

## **308 Resting Place Road**

WAXAHACHIE, TX 75165
THE OASIS AT NORTH GROVE 60-70

PRICED AT \$594,348 \$549,000

3430 SOUARE FEET

**4**BEDROOMS

3.5
BATHROOMS

2.5
CAR GARAGE

Welcome to Bloomfield's Magnolia II floor plan, a captivating two-story residence offering 4 bedrooms and 3.5 baths in the esteemed Oasis at North Grove community. Step into luxury with a Covered Porch leading to a Formal Dining Room and a spacious Family Room ideal for gatherings. This home features a Study for productivity and an open Deluxe Kitchen with glazed Charleston cabinets, a trash pull-out, and an island sink perfect for culinary enthusiasts. The Primary Suite boasts a GINORMOUS walk-in closet and an enlarged shower with quartz countertops, ensuring comfort and elegance. Upstairs, discover the Game Room and Media Room for entertainment options. Additional highlights include Wood-look Tile throughout, an Extended Covered Patio, Cedar doors on a 2.5-car Garage, a stone-to-ceiling fireplace with a cedar mantel, a mud room for added convenience, and an 8' 6-panel front door, enhancing both aesthetics and functionality. Experience the epitome of luxury living at Bloomfield Homes today in The Oasis at North Grove!