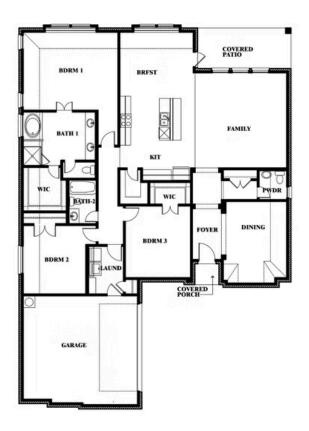

# **Rockcress**

**CLASSIC SERIES** 

THE OASIS AT NORTH GROVE 60-70

1735 UPLAND ROAD, WAXAHACHIE, TX 75165

**HOMES FROM** 

\$420,990

**2,250** SOUARE FEET

BEDROOMS

2.5
BATHROOMS

**2** CAR GARAGE

#### THE OASIS AT NORTH GROVE 60-70

1735 UPLAND ROAD, WAXAHACHIE, TX 75165