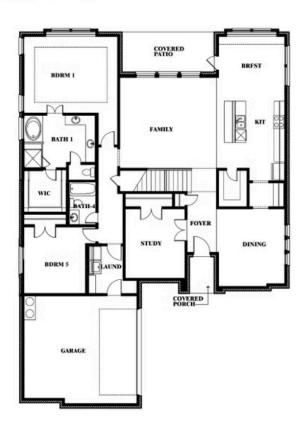

## Seaberry II

#### THE OASIS AT NORTH GROVE 60-70

1735 UPLAND ROAD, WAXAHACHIE, TX 75165

Seaberry II Opt. Bed 5 at Media

Indy Ibarra

CELL: (682) 800-6672 SALES OFFICE: (972) 872-8376