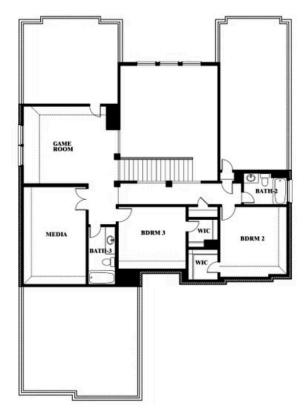

### Seaberry II

Indy Ibarra

CELL: (682) 800-6672 SALES OFFICE: (972) 872-8376

## Seaberry II

#### THE OASIS AT NORTH GROVE 60-70

1735 UPLAND ROAD, WAXAHACHIE, TX 75165

Seaberry II Opt. Bed 5 at Media

Indy Ibarra

CELL: (682) 800-6672 SALES OFFICE: (972) 872-8376