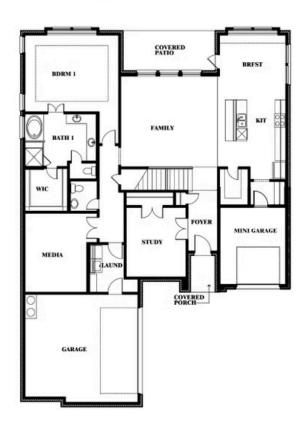

# **Seaberry II**

**CLASSIC SERIES** 

THE OASIS AT NORTH GROVE 60-70

1735 UPLAND ROAD, WAXAHACHIE, TX 75165

**HOMES FROM** 

\$522,990

**3,478** SOUARE FEET

BEDROOMS

3.5
BATHROOMS

2

CAR GARAGE

Indy Ibarra

CELL: (682) 800-6672 SALES OFFICE: (972) 872-8376

## Seaberry II

#### THE OASIS AT NORTH GROVE 60-70

1735 UPLAND ROAD, WAXAHACHIE, TX 75165