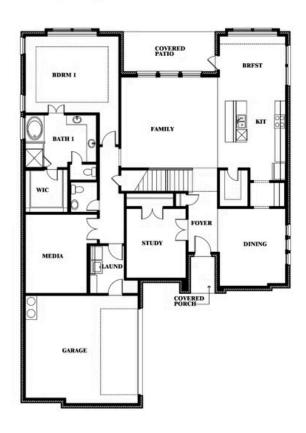

# **Seaberry II**

**CLASSIC SERIES** 

THE OASIS AT NORTH GROVE 60-70

1735 UPLAND ROAD, WAXAHACHIE, TX 75165

**HOMES FROM** 

\$522,990

**3,478** SOUARE FEET

BEDROOMS

3.5
BATHROOMS

2

CAR GARAGE

Indy Ibarra

CELL: (682) 800-6672 SALES OFFICE: (972) 872-8376