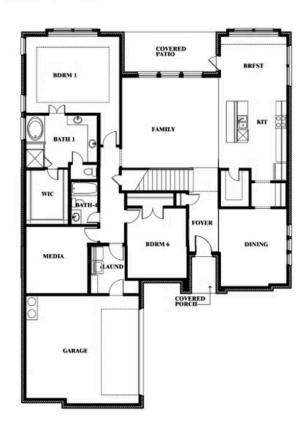

## Seaberry II

#### THE OASIS AT NORTH GROVE 60-70

1735 UPLAND ROAD, WAXAHACHIE, TX 75165

Seaberry II Opt. Bed 6 at Study

Indy Ibarra

CELL: (682) 800-6672 SALES OFFICE: (972) 872-8376