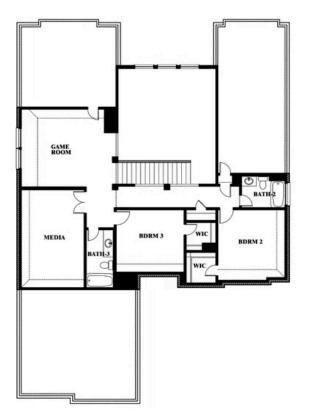

## Seaberry II

#### THE OASIS AT NORTH GROVE 60-70

1735 UPLAND ROAD, WAXAHACHIE, TX 75165