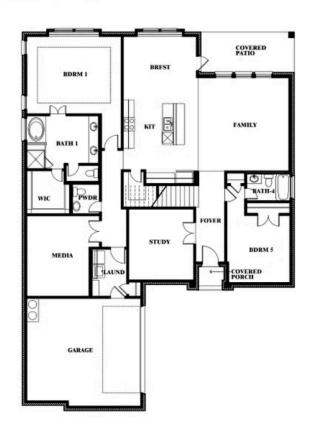

# **Spring Cress**

**CLASSIC SERIES** 

THE OASIS AT NORTH GROVE 60-70

1735 UPLAND ROAD, WAXAHACHIE, TX 75165

**HOMES FROM** 

\$506,990

3,519 SOUARE FEET

**4**BEDROOMS

3.5
BATHROOMS

**2** CAR GARAGE

Indy Ibarra

CELL: (682) 800-6672 SALES OFFICE: (972) 872-8376