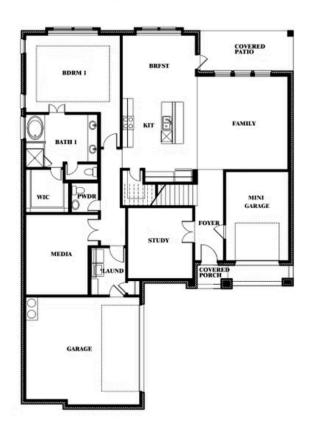

## Spring Cress Opt. Mini Garage at Dining

Indy Ibarra

CELL: (682) 800-6672 SALES OFFICE: (972) 872-8376