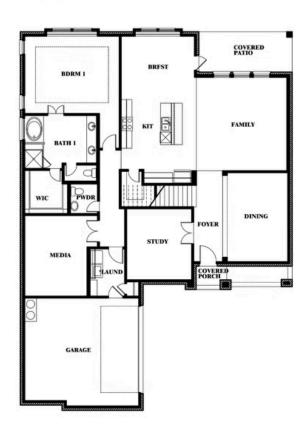

# **Spring Cress**

#### THE OASIS AT NORTH GROVE 60-70

1735 UPLAND ROAD, WAXAHACHIE, TX 75165