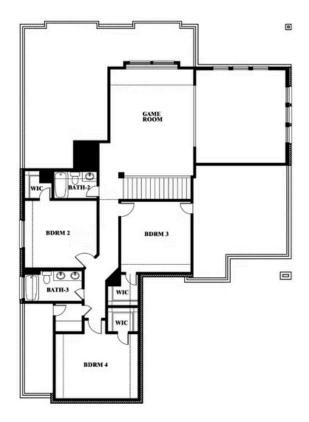

# **Spring Cress**

#### THE OASIS AT NORTH GROVE 60-70

1735 UPLAND ROAD, WAXAHACHIE, TX 75165

Indy Ibarra

CELL: (682) 800-6672 SALES OFFICE: (972) 872-8376