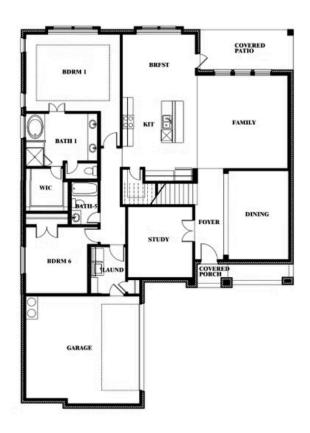

## Spring Cress Opt. Mini Garage at Dining

Indy Ibarra

CELL: (682) 800-6672 SALES OFFICE: (972) 872-8376