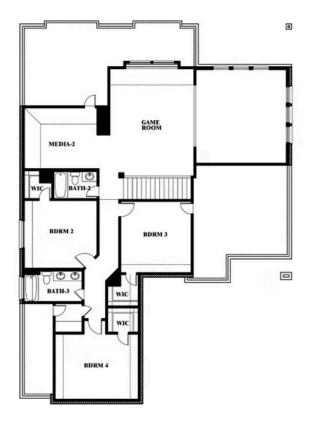

## **Spring Cress II**

#### THE OASIS AT NORTH GROVE 60-70

1735 UPLAND ROAD, WAXAHACHIE, TX 75165