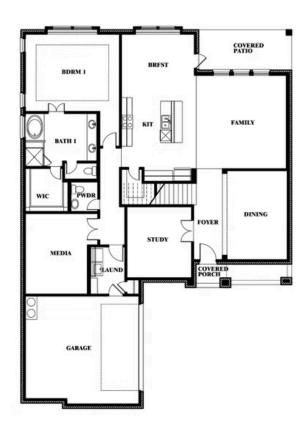

## **Spring Cress II**

#### THE OASIS AT NORTH GROVE 60-70

1735 UPLAND ROAD, WAXAHACHIE, TX 75165

## Spring Cress II

Indy Ibarra

CELL: (682) 800-6672 SALES OFFICE: (972) 872-8376