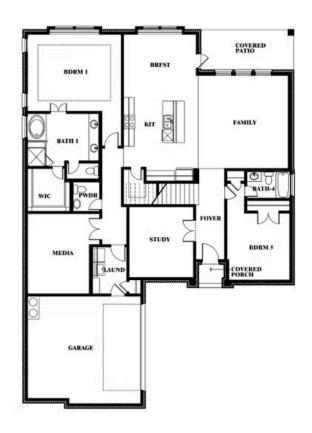

# Spring Cress II Opt. Bed 5 & Bath 4 at Dining

## **Spring Cress II**

#### THE OASIS AT NORTH GROVE 60-70

1735 UPLAND ROAD, WAXAHACHIE, TX 75165