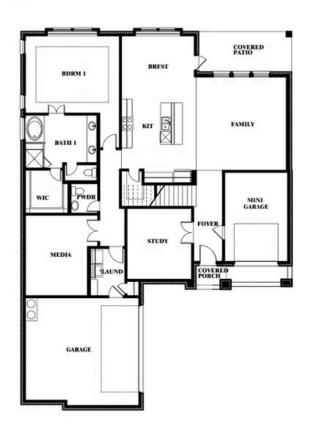

## Spring Cress II Opt. Mini Garage at Dining

Indy Ibarra

CELL: (682) 800-6672 SALES OFFICE: (972) 872-8376

## **Spring Cress II**

#### THE OASIS AT NORTH GROVE 60-70

1735 UPLAND ROAD, WAXAHACHIE, TX 75165