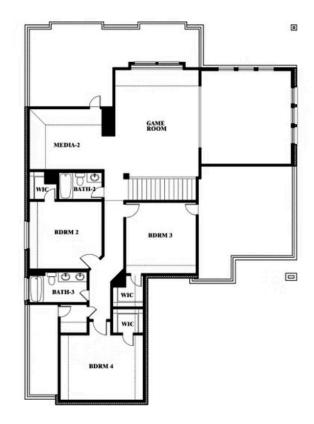

### Spring Cress II Opt. Bed 6 & Bath 5 at Media

Indy Ibarra

CELL: (682) 800-6672 SALES OFFICE: (972) 872-8376

## **Spring Cress II**

#### THE OASIS AT NORTH GROVE 60-70

1735 UPLAND ROAD, WAXAHACHIE, TX 75165