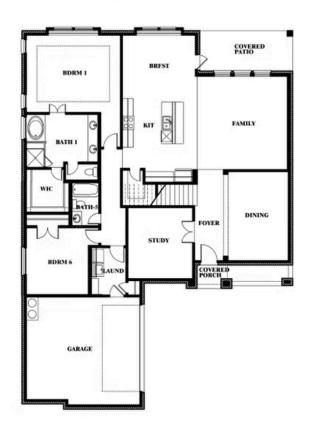

Indy Ibarra
CELL: (682) 800-6672

SALES OFFICE: (972) 872-8376

# **Spring Cress II**

CLASSIC SERIES

THE OASIS AT NORTH GROVE 60-70

1735 UPLAND ROAD, WAXAHACHIE, TX 75165

**HOMES FROM** 

\$513,990

3,695

**4**BEDROOMS

3.5
BATHROOMS

**2** CAR GARAGE







Indy Ibarra

CELL: (682) 800-6672 SALES OFFICE: (972) 872-8376

## **Spring Cress II**

#### THE OASIS AT NORTH GROVE 60-70

1735 UPLAND ROAD, WAXAHACHIE, TX 75165



## Spring Cress II











Indy Ibarra

CELL: (682) 800-6672 SALES OFFICE: (972) 872-8376

## **Spring Cress II**

#### THE OASIS AT NORTH GROVE 60-70

1735 UPLAND ROAD, WAXAHACHIE, TX 75165



### Spring Cress II Opt. Bed 6 & Bath 5 at Media











Indy Ibarra

CELL: (682) 800-6672 SALES OFFICE: (972) 872-8376

## **Spring Cress II**

#### THE OASIS AT NORTH GROVE 60-70

1735 UPLAND ROAD, WAXAHACHIE, TX 75165



## Spring Cress II Opt. Mini Garage at Dining











Indy Ibarra

CELL: (682) 800-6672 SALES OFFICE: (972) 872-8376

## **Spring Cress II**

#### THE OASIS AT NORTH GROVE 60-70

1735 UPLAND ROAD, WAXAHACHIE, TX 75165



# Spring Cress II Opt. Bed 5 & Bath 4 at Dining