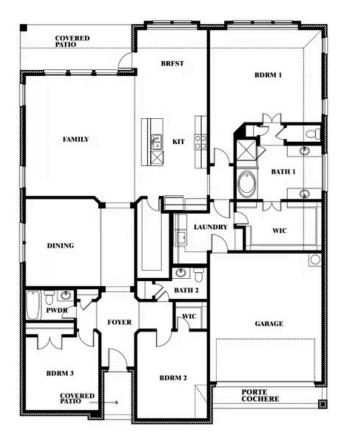

#### THE OASIS AT NORTH GROVE 75-80

1735 UPLAND ROAD, WAXAHACHIE, TX 75165

**HOMES FROM** 

\$455,990

**2,519** SOUARE FEET

BEDROOMS

2.5
BATHROOMS

**2** CAR GARAGE