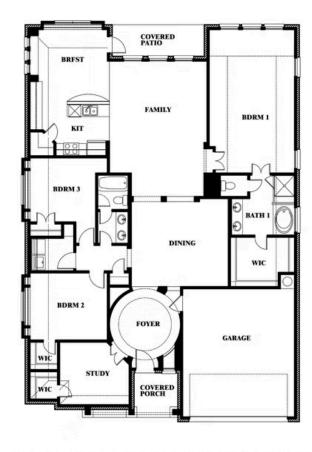

#### THE OASIS AT NORTH GROVE 75-80

1735 UPLAND ROAD, WAXAHACHIE, TX 75165

**HOMES FROM** 

\$441,990

**2,313** SOUARE FEET

BEDROOMS

2.0
BATHROOMS

**2** CAR GARAGE

#### THE OASIS AT NORTH GROVE 75-80

1735 UPLAND ROAD, WAXAHACHIE, TX 75165