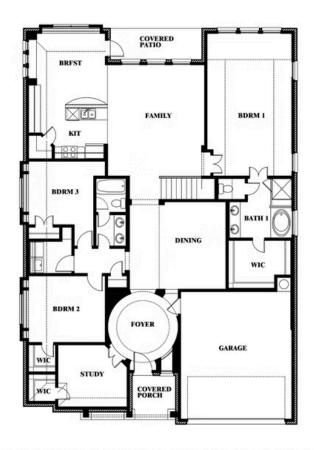

# **Carolina III**

**CLASSIC SERIES** 

THE OASIS AT NORTH GROVE 75-80

1735 UPLAND ROAD, WAXAHACHIE, TX 75165

**HOMES FROM** 

\$494,990

3,067 SOUARE FEET

BEDROOMS

3.0 **BATHROOMS**  2

CAR GARAGE