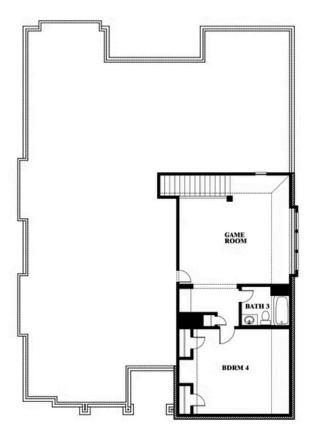

# **Carolina III**

**CLASSIC SERIES** 

THE OASIS AT NORTH GROVE 75-80

1735 UPLAND ROAD, WAXAHACHIE, TX 75165

**HOMES FROM** 

\$494,990

3,067 SOUARE FEET

BEDROOMS

## Carolina III

#### THE OASIS AT NORTH GROVE 75-80

1735 UPLAND ROAD, WAXAHACHIE, TX 75165