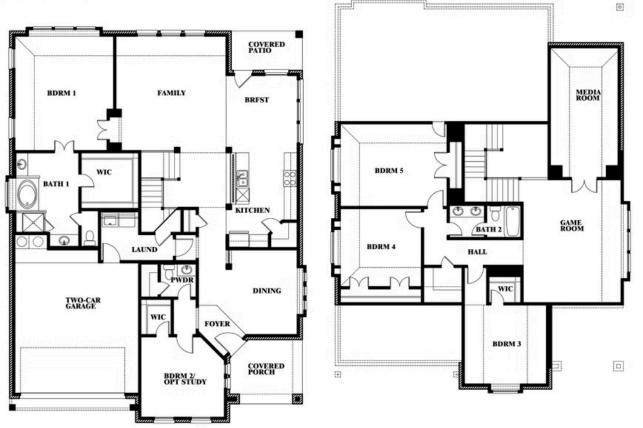

#### **COMMUNITY SALES MANAGER**

Indy Ibarra

CELL: (682) 800-6672 SALES OFFICE: (972) 872-8376

# Magnolia II

CLASSIC SERIES

THE OASIS AT NORTH GROVE 75-80

1735 UPLAND ROAD, WAXAHACHIE, TX 75165

**HOMES FROM** 

## \$None

3,430

2.5

2





















#### **COMMUNITY SALES MANAGER**

Indy Ibarra

CELL: (682) 800-6672 SALES OFFICE: (972) 872-8376

## **Magnolia II**

**MAGNOLIA II FLOOR PLAN** 

#### THE OASIS AT NORTH GROVE 75-80

1735 UPLAND ROAD, WAXAHACHIE, TX 75165



### Magnolia II



This brochure is for general informational purposes and is to be used as a guide only. Changes may be made during the development process and floorplans, dimensions, fixtures, fittings, finishes and specifications are subject to change without notice. Window placement, balcony configuration, wardrobe sizes and living areas may vary slightly within each plan type. EQUAL HOUSING OPPORTUNITY