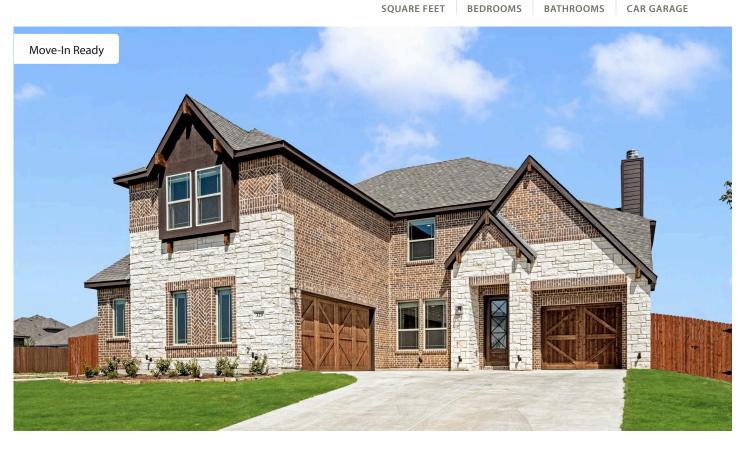

## **329 Sparkling Springs Drive**

WAXAHACHIE, TX 75165
THE OASIS AT NORTH GROVE 75-80

PRICED AT \$649,568 \$572,500

3481

**5**BEDROOMS

4.0

2.5
CAR GARAGE

## COMMUNITY SALES MANAGER Indy Ibarra

CELL: (682) 800-6672 SALES OFFICE: (972) 872-8376

Welcome to your dream home at Bloomfield's Spring Cress II floor plan—a stunning two-story retreat featuring 5 spacious bedrooms and 4 baths. Adorned with a striking Brick and Stone exterior, this home is perfectly situated on an oversized corner lot, showcasing a 2-car swing garage with a front-facing extension for extra storage, full landscaping with stone edging, and a custom 8' front door that makes a grand impression. Inside, elegant finishes abound, including Wood-look Tile flooring and Grey Quartz countertops that beautifully complement the crisp White Kitchen cabinetry. Entertain effortlessly in the open Breakfast area, Study, and upstairs Game and Media rooms, while the Deluxe Kitchen impresses with its island layout, Stainless Steel appliances, and a large walk-in pantry. A functional mud room adds convenience, and the vaulted ceiling in the Family Room is anchored by a cozy Stone-to-Ceiling Fireplace for a warm and inviting space. The spacious Primary Suite offers serene backyard views, while upstairs, three additional bedrooms with walk-in closets provide ample space for everyone. With blinds, accent exterior lighting, and access to all the amenities Bloomfield at North Grove offers, this home is the perfect blend of style and comfort. Visit today!