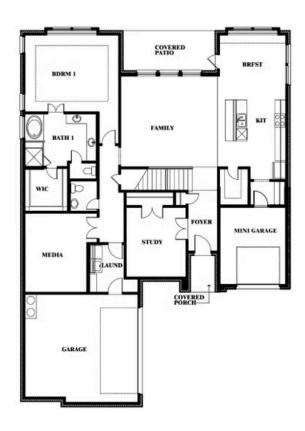

## Seaberry II

#### THE OASIS AT NORTH GROVE 75-80

1735 UPLAND ROAD, WAXAHACHIE, TX 75165

Seaberry II Opt. Mini Garage at Dining