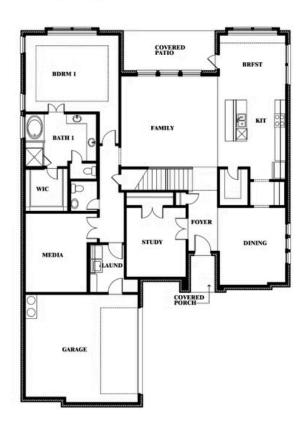

### Seaberry II

Indy Ibarra

CELL: (682) 800-6672 SALES OFFICE: (972) 872-8376

## Seaberry II

#### THE OASIS AT NORTH GROVE 75-80

1735 UPLAND ROAD, WAXAHACHIE, TX 75165

Seaberry II Opt. Bed 5 at Media

Indy Ibarra

CELL: (682) 800-6672 SALES OFFICE: (972) 872-8376