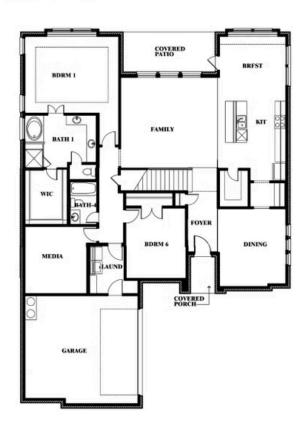

## Seaberry II

#### THE OASIS AT NORTH GROVE 75-80

1735 UPLAND ROAD, WAXAHACHIE, TX 75165

Seaberry II Opt. Bed 5 at Media

Indy Ibarra

CELL: (682) 800-6672 SALES OFFICE: (972) 872-8376