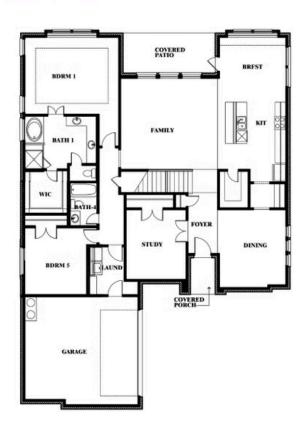

# **Seaberry II**

**CLASSIC SERIES** 

THE OASIS AT NORTH GROVE 75-80

1735 UPLAND ROAD, WAXAHACHIE, TX 75165

**HOMES FROM** 

\$547,990

**3,478** SOUARE FEET

BEDROOMS

3.5
BATHROOMS

**2** CAR GARAGE

Indy Ibarra

CELL: (682) 800-6672 SALES OFFICE: (972) 872-8376