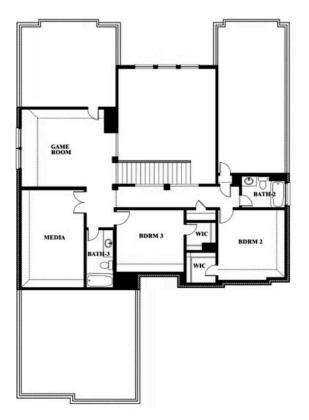

## Seaberry II

#### THE OASIS AT NORTH GROVE 75-80

1735 UPLAND ROAD, WAXAHACHIE, TX 75165

Seaberry II Opt. Bed 6 at Study

Indy Ibarra

CELL: (682) 800-6672 SALES OFFICE: (972) 872-8376