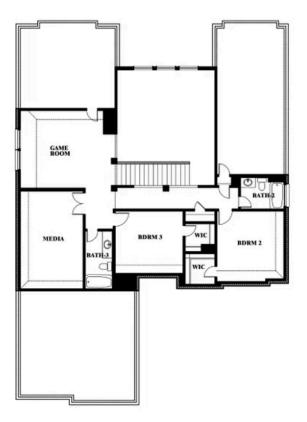

## Seaberry II

#### THE OASIS AT NORTH GROVE 75-80

1735 UPLAND ROAD, WAXAHACHIE, TX 75165