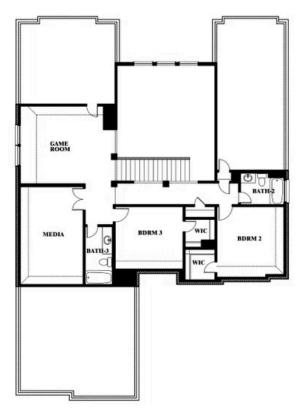

## Seaberry II

#### THE OASIS AT NORTH GROVE 75-80

1735 UPLAND ROAD, WAXAHACHIE, TX 75165

Seaberry II Opt. Bed 5 at Media

Indy Ibarra

CELL: (682) 800-6672 SALES OFFICE: (972) 872-8376