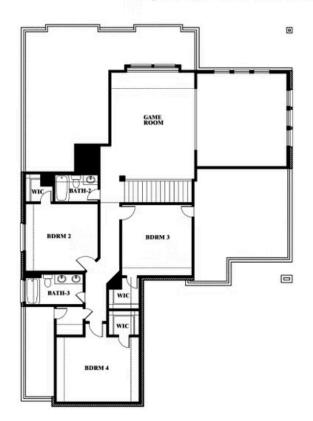

## BDRM 1 BDRM 1 BATH 1 COVERED FAMILY FAMILY FOVER DINING COVERED COVER COVERED COVER COVERED COVER COVERED COVER COVERED