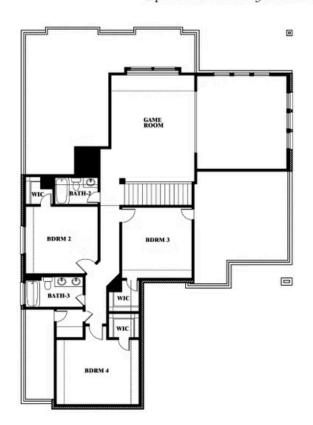

COMMUNITY SALES MANAGER

Indy Ibarra CELL: (682) 800-6672 SALES OFFICE: (972) 872-8376

THE OASIS AT NORTH GROVE 75-80

1735 UPLAND ROAD, WAXAHACHIE, TX 75165

Spring Cress Opt. Bed 6 & Bath 5 at Media

This brochure is for general informational purposes and is to be used as a guide only. Changes may be made during the development process and floorplans, dimensions, fixtures, fittings, finishes and specifications are subject to change without notice. Window placement, balcony configuration, wardrobe sizes and living areas may vary slightly within each plan type. EQUAL HOUSING OPPORTUNITY