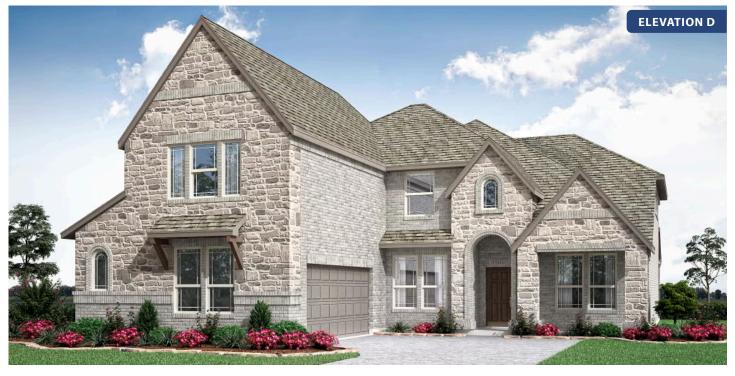

## **Spring Cress**

CLASSIC SERIES

THE OASIS AT NORTH GROVE 75-80 1735 UPLAND ROAD, WAXAHACHIE, TX 75165 HOMES FROM \$539,990

3,518 4 SQUARE FEET BEDROOMS

**3.5** BATHROOMS **2** CAR GARAGE

BLOOMFIELD HOMES