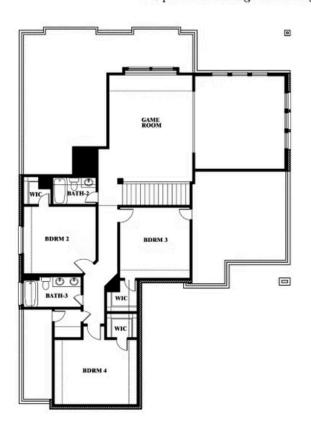

## BDRM 1 BDRM 1 BATH 1 COVERED FAMILY FAMILY FOVER DINING COVERED COVER COVERED COVER COVERED COVER COVERED COVER COVERED