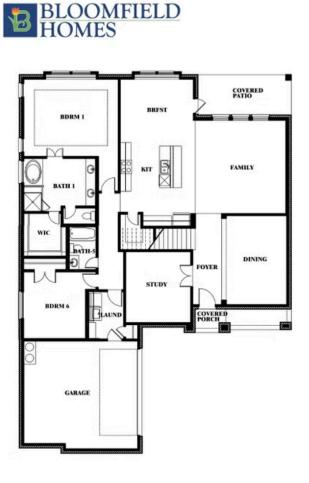

## BDRM 1 BDRM 1 BATH 1 COVERED FAMILY FAMILY FOVER DINING COVERED COVER COVERED COVER COVERED COVER COVERED COVER COVERED