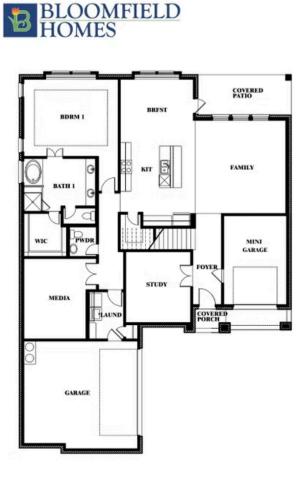

COMMUNITY SALES MANAGER

Indy Ibarra CELL: (682) 800-6672 SALES OFFICE: (972) 872-8376

THE OASIS AT NORTH GROVE 75-80

1735 UPLAND ROAD, WAXAHACHIE, TX 75165

Spring Cress Opt. Mini Garage at Dining

This brochure is for general informational purposes and is to be used as a guide only. Changes may be made during the development process and floorplans, dimensions, fixtures, fittings, finishes and specifications are subject to change without notice. Window placement, balcony configuration, wardrobe sizes and living areas may vary slightly within each plan type. EQUAL HOUSING OPPORTUNITY