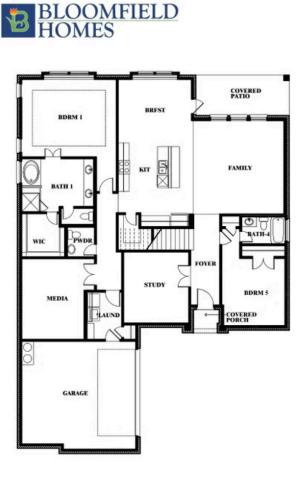

## THE OASIS AT NORTH GROVE 75-80

1735 UPLAND ROAD, WAXAHACHIE, TX 75165

Spring Cress Opt. Bed 5 & Bath 4 at Dining

This brochure is for general informational purposes and is to be used as a guide only. Changes may be made during the development process and floorplans, dimensions, fixtures, fittings, finishes and specifications are subject to change without notice. Window placement, balcony configuration, wardrobe sizes and living areas may vary slightly within each plan type. EQUAL HOUSING OPPORTUNITY