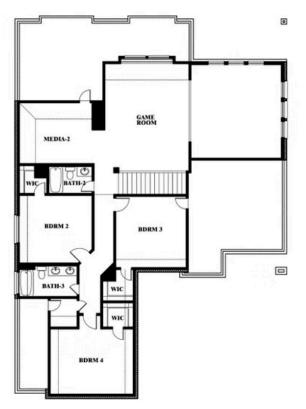

#### BLOOMFIELD HOMES

**Spring Cress II** 

Spring Cress II Opt. Bed 6 & Bath 5 at Media

This brochure is for general informational purposes and is to be used as a guide only. Changes may be made during the development process and floorplans, dimensions, fixtures, fittings, finishes and specifications are subject to change without notice. Window placement, balcony configuration, wardrobe sizes and living areas may vary slightly within each plan type. EQUAL HOUSING OPPORTUNITY