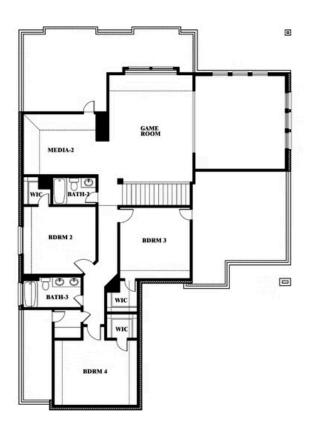

#### BLOOMFIELD HOMES

**Spring Cress II** 

BDRM 1 BDRM 1 BATH 1 COVERED FORESCIO COVERED CO BDRM 2 BDRM 4

This brochure is for general informational purposes and is to be used as a guide only. Changes may be made during the development process and floorplans, dimensions, fixtures, fittings, finishes and specifications are subject to change without notice. Window placement, balcony configuration, wardrobe sizes and living areas may vary slightly within each plan type. EQUAL HOUSING OPPORTUNITY