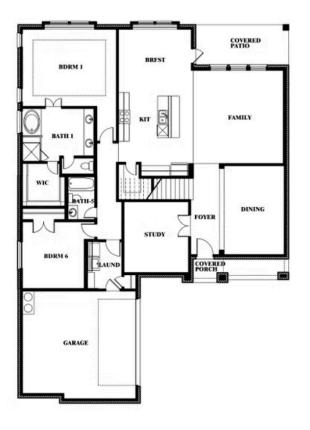

#### BLOOMFIELD HOMES

**Spring Cress II** 

Spring Cress II Opt. Bed 6 & Bath 5 at Media

This brochure is for general informational purposes and is to be used as a guide only. Changes may be made during the development process and floorplans, dimensions, fixtures, fittings, finishes and specifications are subject to change without notice. Window placement, balcony configuration, wardrobe sizes and living areas may vary slightly within each plan type. EQUAL HOUSING OPPORTUNITY