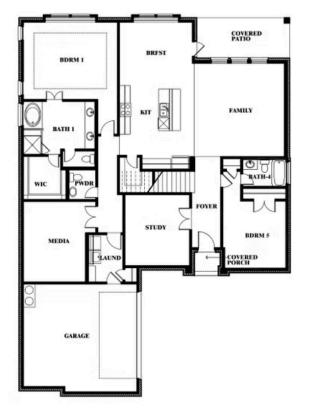

#### BLOOMFIELD HOMES

**Spring Cress II** 

BDRM 1 BDRM 1 BATH 1 COVERED FORESCIO COVERED CO BDRM 2 BDRM 4

This brochure is for general informational purposes and is to be used as a guide only. Changes may be made during the development process and floorplans, dimensions, fixtures, fittings, finishes and specifications are subject to change without notice. Window placement, balcony configuration, wardrobe sizes and living areas may vary slightly within each plan type. EQUAL HOUSING OPPORTUNITY