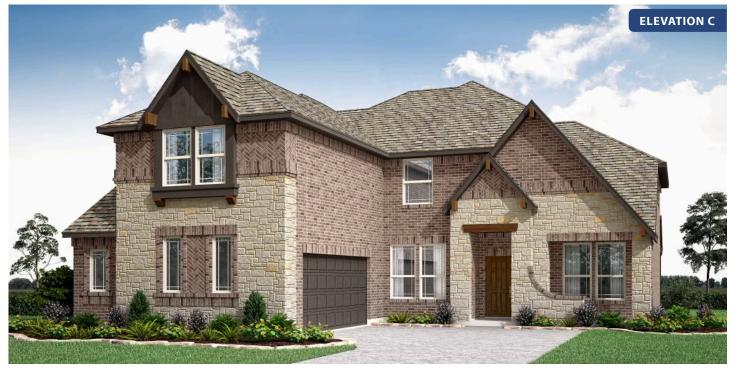

# **Spring Cress II**

**CLASSIC SERIES** 

**THE OASIS AT NORTH GROVE 75-80** 1735 UPLAND ROAD, WAXAHACHIE, TX 75165

**HOMES FROM** \$None

3,695 4 SOUARE FEET BEDROOMS

3.5 BATHROOMS

2 CAR GARAGE

# BLOOMFIELD HOMES

**Spring Cress II** 

Spring Cress II

This brochure is for general informational purposes and is to be used as a guide only. Changes may be made during the development process and floorplans, dimensions, fixtures, fittings, finishes and specifications are subject to change without notice. Window placement, balcony configuration, wardrobe sizes and living areas may vary slightly within each plan type. EQUAL HOUSING OPPORTUNITY