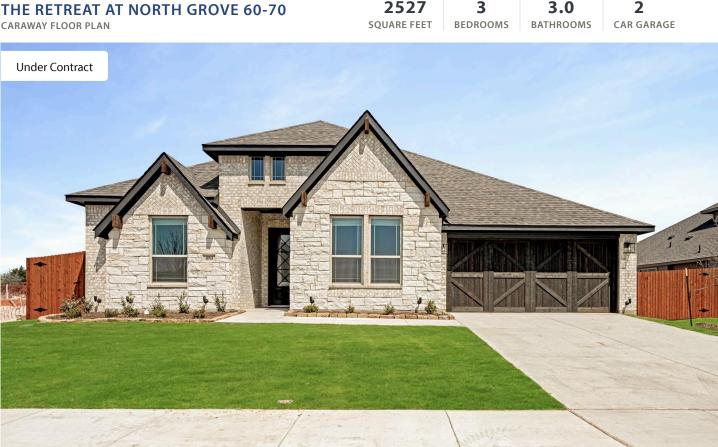

## THE RETREAT AT NORTH GROVE 60-70

PRICED AT

<sup>\$566,591</sup> \$502,000

This Caraway plan from Bloomfield is a premier single-story home offering 4 spacious bedrooms, 3 baths, a deep 2-car garage with cedar doors, an exterior door with pad and light, and a stunning Deluxe Kitchen with a massive island featuring a white farmhouse sink and cabinets extending to the ceiling. Enhanced with upgraded finishes, this home is turn-key ready with wood floors throughout the common areas, custom cabinetry, and a dramatic Tile-to-Ceiling Fireplace serving as the focal point of the Family Room. The kitchen is a chef's dream, equipped with all-electric stainless steel appliances, Quartz countertops, pot and pan drawers, a custom wood vent hood, and an extra-large pantry. The thoughtfully designed Owner's Retreat offers separate vanities, an enlarged shower with an additional shower head, a linen closet, and a giant walk-in closet with direct access to the laundry room, complete with utility base cabinets. A mud room and charming window seats add practicality and character, while a Junior Suite at the front of the home provides privacy for guests. The exterior impresses with an oversized interior lot, an 8' front door, full gutters, exterior uplights, and window coverings, seamlessly blending style and functionality. Contact Bloomfield today to learn more about this exceptional home!