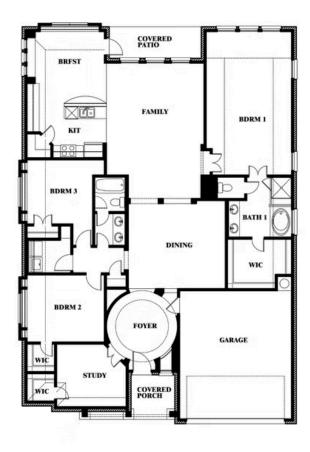

#### THE RETREAT AT NORTH GROVE 60-70

1735 UPLAND ROAD, WAXAHACHIE, TX 75165

**HOMES FROM** 

\$394,990

2,313 SOUARE FEET

BEDROOMS

2.0 BATHROOMS 2

CAR GARAGE