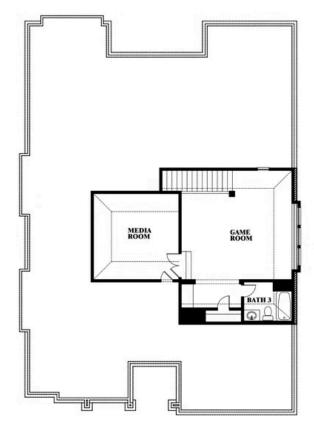

#### THE RETREAT AT NORTH GROVE 60-70

1735 UPLAND ROAD, WAXAHACHIE, TX 75165

Carolina II
with Media Room

This brochure is for general informational purposes and is to be used as a guide only. Changes may be made during the development process and floorplans, dimensions, fixtures, fittings, finishes and specifications are subject to change without notice. Window placement, balcony configuration, wardrobe sizes and living areas may vary slightly within each plan type. EQUAL HOUSING OPPORTUNITY