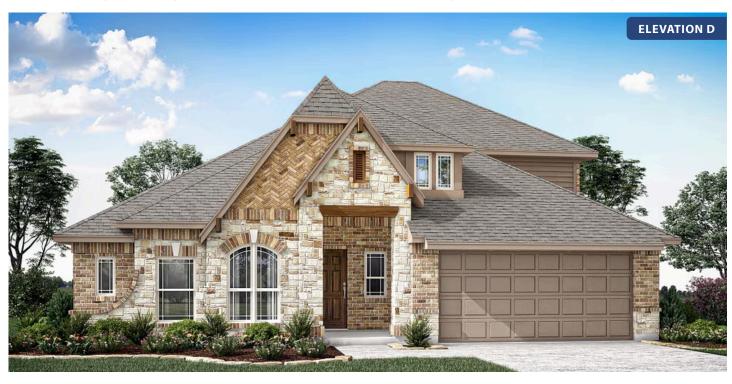

# Carolina II

**CLASSIC SERIES** 

THE RETREAT AT NORTH GROVE 60-70

1735 UPLAND ROAD, WAXAHACHIE, TX 75165

**HOMES FROM** 

\$465,990

**2,771** SOUARE FEET

**5** BEDROOMS 3.0 BATHROOMS

**2** CAR GARAGE