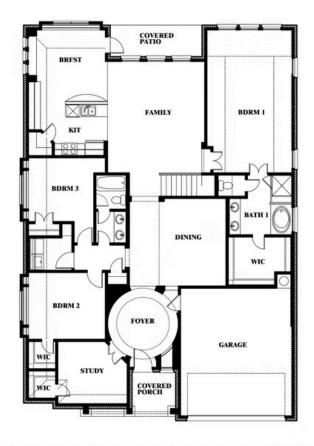

## Carolina II

#### THE RETREAT AT NORTH GROVE 60-70

1735 UPLAND ROAD, WAXAHACHIE, TX 75165