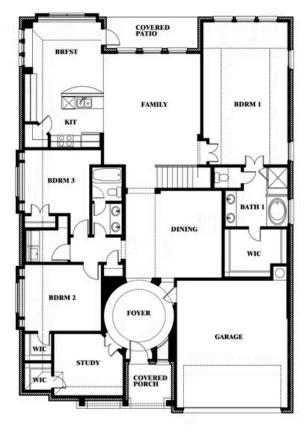

# Carolina II

**CLASSIC SERIES** 

THE RETREAT AT NORTH GROVE 60-70

1735 UPLAND ROAD, WAXAHACHIE, TX 75165

**HOMES FROM** 

\$465,990

**2,771** SOUARE FEET

**5** BEDROOMS 3.0 BATHROOMS

**2** CAR GARAGE