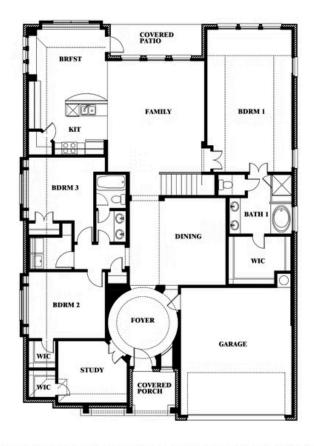

#### THE RETREAT AT NORTH GROVE 60-70

1735 UPLAND ROAD, WAXAHACHIE, TX 75165

**HOMES FROM** 

\$477,990

3,067 SOUARE FEET

**4**BEDROOMS

3.0 BATHROOMS

**2** CAR GARAGE