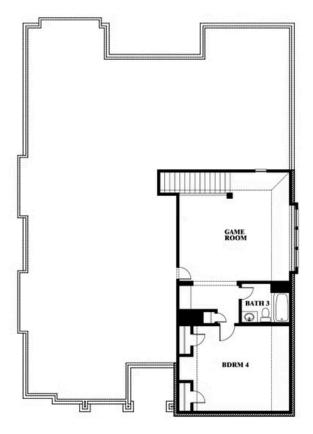

#### THE RETREAT AT NORTH GROVE 60-70

1735 UPLAND ROAD, WAXAHACHIE, TX 75165

**HOMES FROM** 

\$477,990

3,067 SOUARE FEET

**4**BEDROOMS

3.0 BATHROOMS

**2** CAR GARAGE