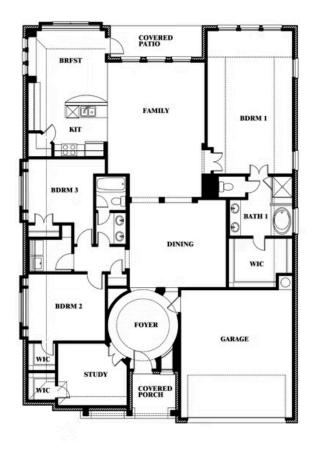

#### THE RETREAT AT NORTH GROVE 60-70

1735 UPLAND ROAD, WAXAHACHIE, TX 75165

**HOMES FROM** 

\$394,990

2,313 SOUARE FEET

BEDROOMS

2.0 BATHROOMS 2

#### THE RETREAT AT NORTH GROVE 60-70

1735 UPLAND ROAD, WAXAHACHIE, TX 75165