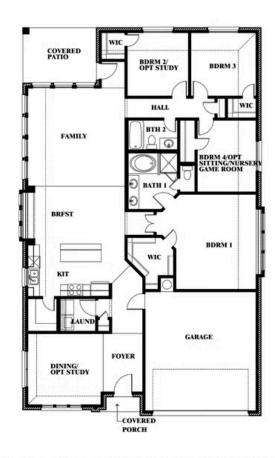

# **Cypress**

**CLASSIC SERIES** 

#### THE RETREAT AT NORTH GROVE 60-70

1735 UPLAND ROAD, WAXAHACHIE, TX 75165

**HOMES FROM** 

\$374,990

2,038 SOUARE FEET

# BEDROOMS 2.0
BATHROOMS

2

CAR GARAGE

# **Cypress**

#### THE RETREAT AT NORTH GROVE 60-70

1735 UPLAND ROAD, WAXAHACHIE, TX 75165

Cypress

This brochure is for general informational purposes and is to be used as a guide only. Changes may be made during the development process and floorplans, dimensions, fixtures, fittings, finishes and specifications are subject to change without notice. Window placement, balcony configuration, wardrobe sizes and living areas may vary slightly within each plan type. EQUAL HOUSING OPPORTUNITY