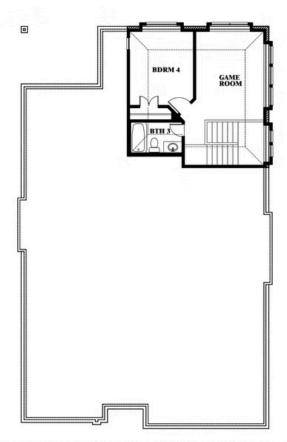

#### THE RETREAT AT NORTH GROVE 60-70

1735 UPLAND ROAD, WAXAHACHIE, TX 75165

**HOMES FROM** 

\$437,990

**2,454** SOUARE FEET

BEDROOMS

3.0 BATHROOMS

2

CAR GARAGE