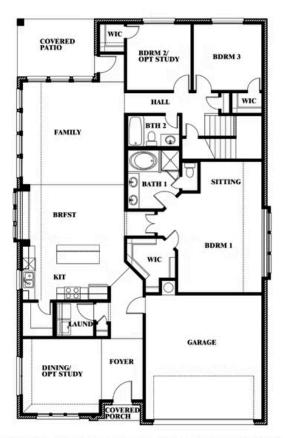

#### THE RETREAT AT NORTH GROVE 60-70

1735 UPLAND ROAD, WAXAHACHIE, TX 75165

**HOMES FROM** 

\$437,990

**2,454** SOUARE FEET

BEDROOMS

3.0 BATHROOMS

2

CAR GARAGE