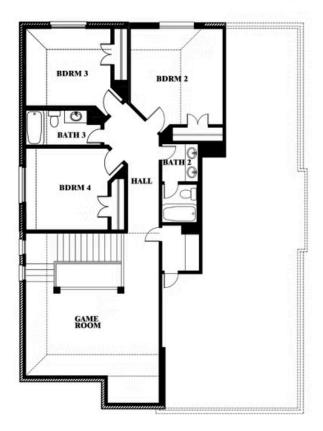

#### THE RETREAT AT NORTH GROVE 60-70

1735 UPLAND ROAD, WAXAHACHIE, TX 75165

Dewberry Opt. Bath 3 Ensuite

This brochure is for general informational purposes and is to be used as a guide only. Changes may be made during the development process and floorplans, dimensions, fixtures, fittings, finishes and specifications are subject to change without notice. Window placement, balcony configuration, wardrobe sizes and living areas may vary slightly within each plan type. EQUAL HOUSING OPPORTUNITY