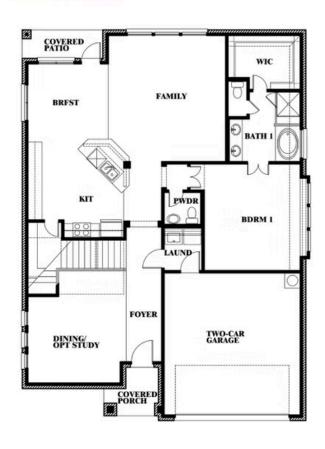

#### THE RETREAT AT NORTH GROVE 60-70

1735 UPLAND ROAD, WAXAHACHIE, TX 75165

**HOMES FROM** 

\$456,990

2,820 SOUARE FEET

# BEDROOMS 2.5
BATHROOMS

**2** CAR GARAGE

Indy Ibarra

CELL: (682) 800-6672 SALES OFFICE: (972) 872-8376

#### THE RETREAT AT NORTH GROVE 60-70

1735 UPLAND ROAD, WAXAHACHIE, TX 75165

## Dewberry

This brochure is for general informational purposes and is to be used as a guide only. Changes may be made during the development process and floorplans, dimensions, fixtures, fittings, finishes and specifications are subject to change without notice. Window placement, balcony configuration, wardrobe sizes and living areas may vary slightly within each plan type. EQUAL HOUSING OPPORTUNITY