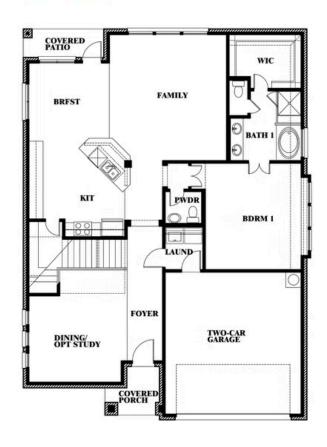

#### THE RETREAT AT NORTH GROVE 60-70

1735 UPLAND ROAD, WAXAHACHIE, TX 75165

**HOMES FROM** 

\$456,990

2,820 SOUARE FEET

# BEDROOMS 2.5
BATHROOMS

**2** CAR GARAGE

Indy Ibarra

CELL: (682) 800-6672 SALES OFFICE: (972) 872-8376