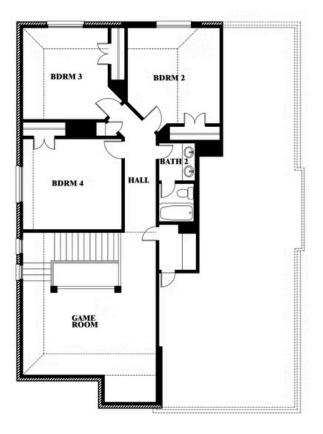

#### THE RETREAT AT NORTH GROVE 60-70

1735 UPLAND ROAD, WAXAHACHIE, TX 75165

## Dewberry

This brochure is for general informational purposes and is to be used as a guide only. Changes may be made during the development process and floorplans, dimensions, fixtures, fittings, finishes and specifications are subject to change without notice. Window placement, balcony configuration, wardrobe sizes and living areas may vary slightly within each plan type. EQUAL HOUSING OPPORTUNITY