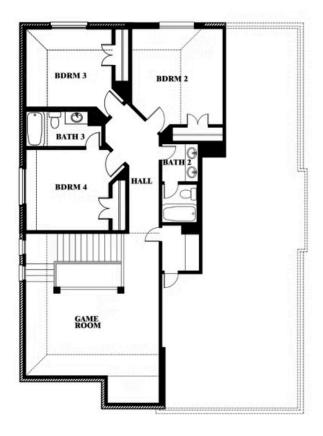

#### THE RETREAT AT NORTH GROVE 60-70

1735 UPLAND ROAD, WAXAHACHIE, TX 75165

**HOMES FROM** 

\$456,990

2,820 SOUARE FEET

# BEDROOMS 2.5
BATHROOMS

**2** CAR GARAGE

Indy Ibarra

CELL: (682) 800-6672 SALES OFFICE: (972) 872-8376

#### THE RETREAT AT NORTH GROVE 60-70

1735 UPLAND ROAD, WAXAHACHIE, TX 75165

## Dewberry

This brochure is for general informational purposes and is to be used as a guide only. Changes may be made during the development process and floorplans, dimensions, fixtures, fittings, finishes and specifications are subject to change without notice. Window placement, balcony configuration, wardrobe sizes and living areas may vary slightly within each plan type. EQUAL HOUSING OPPORTUNITY