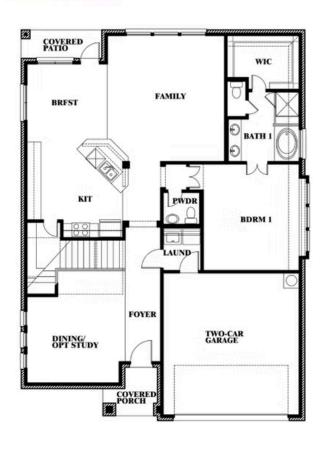

#### THE RETREAT AT NORTH GROVE 60-70

1735 UPLAND ROAD, WAXAHACHIE, TX 75165

Dewberry Opt. Bath 3

This brochure is for general informational purposes and is to be used as a guide only. Changes may be made during the development process and floorplans, dimensions, fixtures, fittings, finishes and specifications are subject to change without notice. Window placement, balcony configuration, wardrobe sizes and living areas may vary slightly within each plan type. EQUAL HOUSING OPPORTUNITY