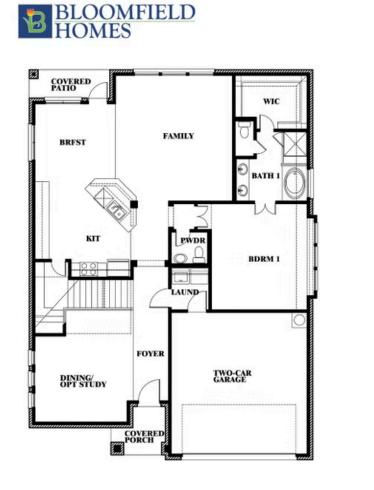

## BLOOMFIELD HOMES

**Dewberry II** 

COMMUNITY SALES MANAGER

Indy Ibarra CELL: (682) 800-6672 SALES OFFICE: (972) 872-8376

Dewberry II

Opt. Bath 3

THE RETREAT AT NORTH GROVE 60-70

1735 UPLAND ROAD, WAXAHACHIE, TX 75165

This brochure is for general informational purposes and is to be used as a guide only. Changes may be made during the development process and floorplans, dimensions, fixtures, fittings, finishes and specifications are subject to change without notice. Window placement, balcony configuration, wardrobe sizes and living areas may vary slightly within each plan type. EQUAL HOUSING OPPORTUNITY