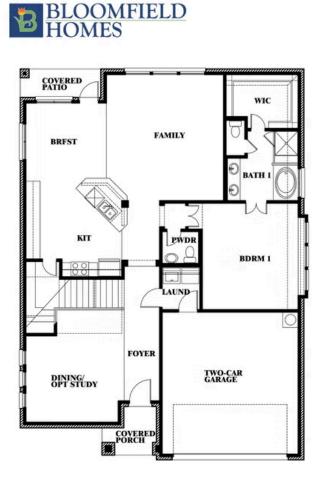

## BLOOMFIELD HOMES

**Dewberry II** 

COMMUNITY SALES MANAGER

Indy Ibarra CELL: (682) 800-6672 SALES OFFICE: (972) 872-8376

Dewberry II

THE RETREAT AT NORTH GROVE 60-70

1735 UPLAND ROAD, WAXAHACHIE, TX 75165

This brochure is for general informational purposes and is to be used as a guide only. Changes may be made during the development process and floorplans, dimensions, fixtures, fittings, finishes and specifications are subject to change without notice. Window placement, balcony configuration, wardrobe sizes and living areas may vary slightly within each plan type. EQUAL HOUSING OPPORTUNITY