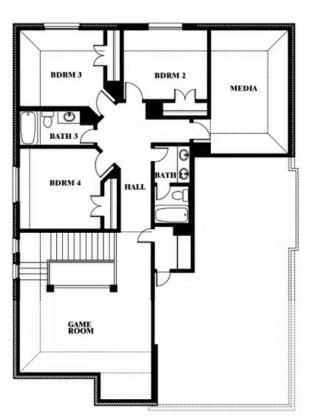

## BLOOMFIELD HOMES

**Dewberry II** 

COMMUNITY SALES MANAGER

Indy Ibarra CELL: (682) 800-6672 SALES OFFICE: (972) 872-8376

Dewberry II

Opt. Bath 3

THE RETREAT AT NORTH GROVE 60-70

1735 UPLAND ROAD, WAXAHACHIE, TX 75165

### BDRM 3 BATH 3 BATH 4 BA

This brochure is for general informational purposes and is to be used as a guide only. Changes may be made during the development process and floor plans, dimensions, fixtures, fittings, finishes and specifications are subject to change without notice. Window placement, balcony configuration, wardrobe sizes and living areas may vary slightly within each plan type. EQUAL HOUSING OPPORTUNITY.