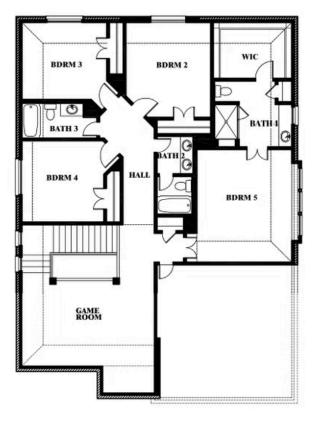

# **Dewberry III**

**DEWBERRY III FLOOR PLAN** 

#### THE RETREAT AT NORTH GROVE 60-70

1735 UPLAND ROAD, WAXAHACHIE, TX 75165

### Dewberry III

This brochure is for general informational purposes and is to be used as a guide only. Changes may be made during the development process and floor plans, dimensions, fixtures, fittings, finishes and specifications are subject to change without notice. Window placement, balcony configuration, wardrobe sizes and living areas may vary slightly within each plan type. EQUAL HOUSING OPPORTUNITY.