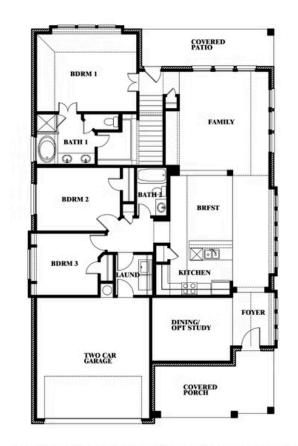

# **Dogwood III**

CLASSIC SERIES

THE RETREAT AT NORTH GROVE 60-70

1735 UPLAND ROAD, WAXAHACHIE, TX 75165

**HOMES FROM** 

\$433,990

2,333 **SOUARE FEET** 

BEDROOMS

3.0 BATHROOMS 2

## Dogwood III

This brochure is for general informational purposes and is to be used as a guide only. Changes may be made during the development process and floorplans, dimensions, fixtures, fittings, finishes and specifications are subject to change without notice. Window placement, balcony configuration, wardrobe sizes and living areas may vary slightly within each plan type. EQUAL HOUSING OPPORTUNITY