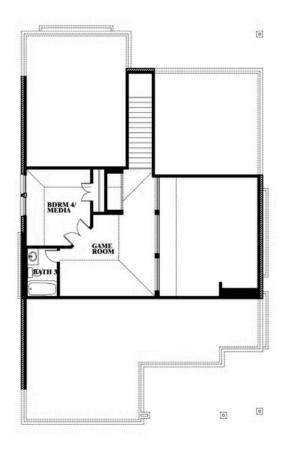

# **Dogwood III**

CLASSIC SERIES

THE RETREAT AT NORTH GROVE 60-70

1735 UPLAND ROAD, WAXAHACHIE, TX 75165

**HOMES FROM** 

\$433,990

2,333 **SOUARE FEET** 

BEDROOMS

3.0 BATHROOMS 2

## Dogwood III

This brochure is for general informational purposes and is to be used as a guide only. Changes may be made during the development process and floorplans, dimensions, fixtures, fittings, finishes and specifications are subject to change without notice. Window placement, balcony configuration, wardrobe sizes and living areas may vary slightly within each plan type. EQUAL HOUSING OPPORTUNITY