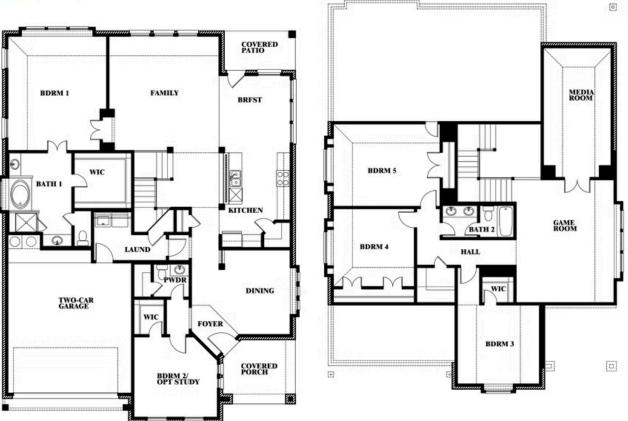

### COMMUNITY SALES MANAGER

Indy Ibarra

CELL: (682) 800-6672 SALES OFFICE: (972) 872-8376

# Magnolia II

CLASSIC SERIES

THE RETREAT AT NORTH GROVE 60-70

1735 UPLAND ROAD, WAXAHACHIE, TX 75165

**HOMES FROM** 

\$492,990

**3,430** SOUARE FEET

**4**BEDROOMS

2.5
BATHROOMS

**2** CAR GARAGE



















#### **COMMUNITY SALES MANAGER**

Indy Ibarra

CELL: (682) 800-6672 SALES OFFICE: (972) 872-8376

# **Magnolia II**

**MAGNOLIA II FLOOR PLAN** 

#### THE RETREAT AT NORTH GROVE 60-70

1735 UPLAND ROAD, WAXAHACHIE, TX 75165



## Magnolia II



This brochure is for general informational purposes and is to be used as a guide only. Changes may be made during the development process and floorplans, dimensions, fixtures, fittings, finishes and specifications are subject to change without notice. Window placement, balcony configuration, wardrobe sizes and living areas may vary slightly within each plan type. EQUAL HOUSING OPPORTUNITY