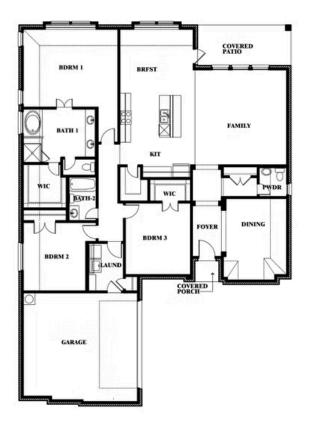

# **Rockcress**

**CLASSIC SERIES** 

THE RETREAT AT NORTH GROVE 60-70

1735 UPLAND ROAD, WAXAHACHIE, TX 75165

**HOMES FROM** 

\$420,990

2,250 SOUARE FEET

BEDROOMS

2.5 BATHROOMS 2

**Rockcress** 

### Rockcress

This brochure is for general informational purposes and is to be used as a guide only. Changes may be made during the development process and floorplans, dimensions, fixtures, fittings, finishes and specifications are subject to change without notice. Window placement, balcony configuration, wardrobe sizes and living areas may vary slightly within each plan type. EQUAL HOUSING OPPORTUNITY