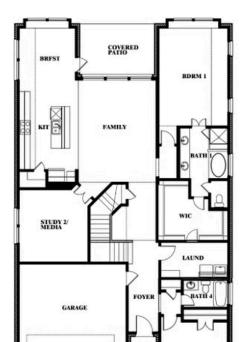

## **Rose II**

ROSE II FLOOR PLAN

#### THE RETREAT AT NORTH GROVE 60-70

1735 UPLAND ROAD, WAXAHACHIE, TX 75165

Rose II

This brochure is for general informational purposes and is to be used as a guide only. Changes may be made during the development process and floorplans, dimensions, fixtures, fittings, finishes and specifications are subject to change without notice. Window placement, balcony configuration, wardrobe sizes and living areas may vary slightly within each plan type. EQUAL HOUSING OPPORTUNITY