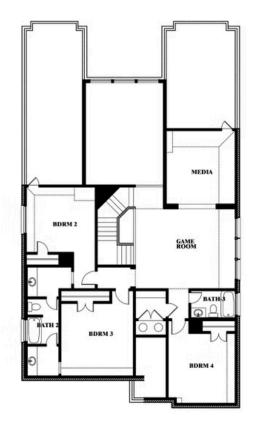

## **Rose II**

ROSE II FLOOR PLAN

#### THE RETREAT AT NORTH GROVE 60-70

1735 UPLAND ROAD, WAXAHACHIE, TX 75165

Rose II

This brochure is for general informational purposes and is to be used as a guide only. Changes may be made during the development process and floorplans, dimensions, fixtures, fittings, finishes and specifications are subject to change without notice. Window placement, balcony configuration, wardrobe sizes and living areas may vary slightly within each plan type. EQUAL HOUSING OPPORTUNITY