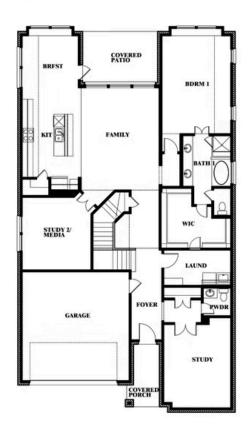

# ROSE II FLOOR PLAN WITH OPTIONAL BED & BATH AT

BLOOMFIELD HOMES

COVER

Rose II Opt. Bed & Bath at Study

This brochure is for general informational purposes and is to be used as a guide only. Changes may be made during the development process and floorplans, dimensions, fixtures, fittings, finishes and specifications are subject to change without notice. Window placement, balcony configuration, wardrobe sizes and living areas may vary slightly within each plan type. EQUAL HOUSING OPPORTUNITY