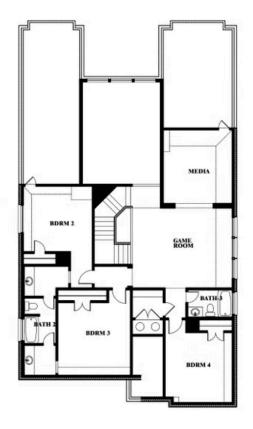

## **Rose II**

**STUDY** 

# ROSE II FLOOR PLAN WITH OPTIONAL BED & BATH AT

BLOOMFIELD HOMES

COVER

Rose II Opt. Bed & Bath at Study

This brochure is for general informational purposes and is to be used as a guide only. Changes may be made during the development process and floorplans, dimensions, fixtures, fittings, finishes and specifications are subject to change without notice. Window placement, balcony configuration, wardrobe sizes and living areas may vary slightly within each plan type. EQUAL HOUSING OPPORTUNITY