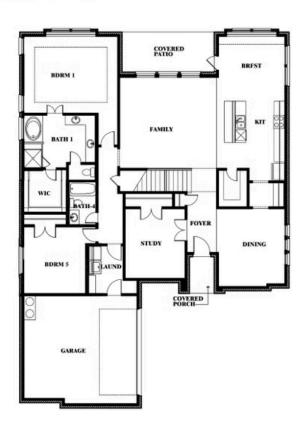

# Seaberry II

#### THE RETREAT AT NORTH GROVE 60-70

1735 UPLAND ROAD, WAXAHACHIE, TX 75165

Seaberry II Opt. Bed 6 at Study

Indy Ibarra

CELL: (682) 800-6672 SALES OFFICE: (972) 872-8376