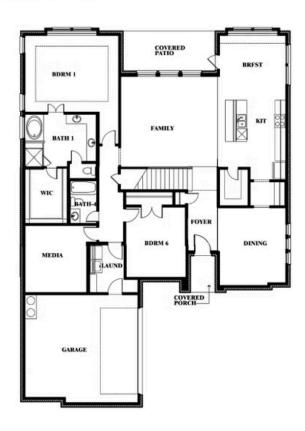

# Seaberry II

#### THE RETREAT AT NORTH GROVE 60-70

1735 UPLAND ROAD, WAXAHACHIE, TX 75165

Seaberry II Opt. Bed 6 at Study

Indy Ibarra

CELL: (682) 800-6672 SALES OFFICE: (972) 872-8376