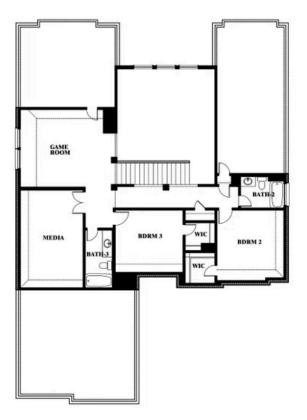

# Seaberry II

#### THE RETREAT AT NORTH GROVE 60-70

1735 UPLAND ROAD, WAXAHACHIE, TX 75165

Seaberry II Opt. Bed 5 at Media

Indy Ibarra

CELL: (682) 800-6672 SALES OFFICE: (972) 872-8376