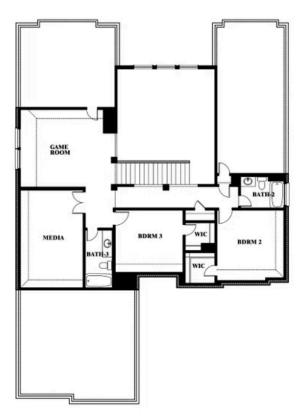

# Seaberry II

#### THE RETREAT AT NORTH GROVE 60-70

1735 UPLAND ROAD, WAXAHACHIE, TX 75165

Seaberry II Opt. Bed 5 at Media

Indy Ibarra

CELL: (682) 800-6672 SALES OFFICE: (972) 872-8376