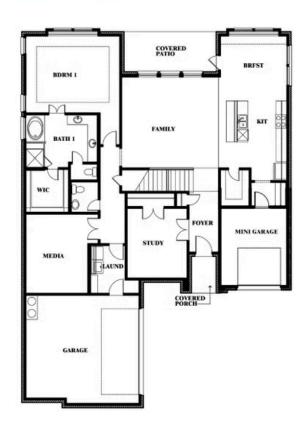

# Seaberry II

#### THE RETREAT AT NORTH GROVE 60-70

1735 UPLAND ROAD, WAXAHACHIE, TX 75165

Seaberry II Opt. Mini Garage at Dining