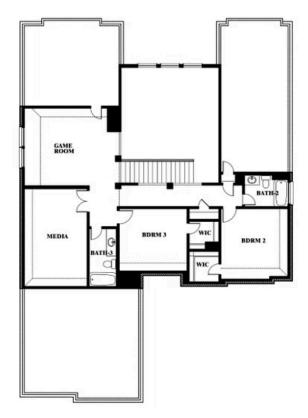

# Seaberry II

#### THE RETREAT AT NORTH GROVE 60-70

1735 UPLAND ROAD, WAXAHACHIE, TX 75165

Seaberry II Opt. Bed 5 at Media

Indy Ibarra

CELL: (682) 800-6672 SALES OFFICE: (972) 872-8376