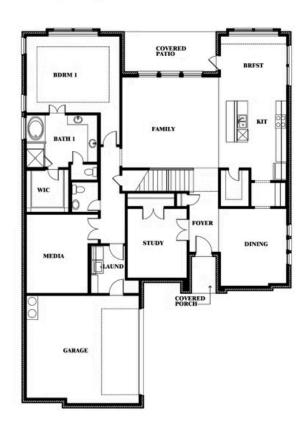

## Seaberry II

Indy Ibarra

CELL: (682) 800-6672 SALES OFFICE: (972) 872-8376

# Seaberry II

#### THE RETREAT AT NORTH GROVE 60-70

1735 UPLAND ROAD, WAXAHACHIE, TX 75165

Seaberry II Opt. Bed 5 at Media

Indy Ibarra

CELL: (682) 800-6672 SALES OFFICE: (972) 872-8376