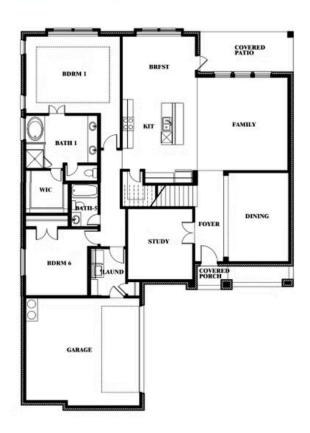

## **Spring Cress**

#### THE RETREAT AT NORTH GROVE 60-70

1735 UPLAND ROAD, WAXAHACHIE, TX 75165

### Spring Cress

This brochure is for general informational purposes and is to be used as a guide only. Changes may be made during the development process and floorplans, dimensions, fixtures, fittings, finishes and specifications are subject to change without notice. Window placement, balcony configuration, wardrobe sizes and living areas may vary slightly within each plan type. EQUAL HOUSING OPPORTUNITY