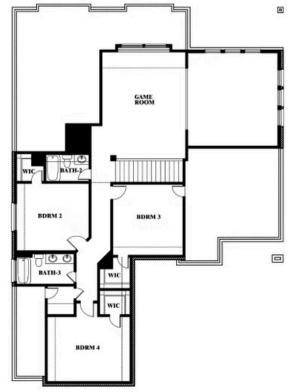

## **Spring Cress**

### THE RETREAT AT NORTH GROVE 60-70

1735 UPLAND ROAD, WAXAHACHIE, TX 75165

### Spring Cress Opt. Bed 6 & Bath 5 at Media

This brochure is for general informational purposes and is to be used as a guide only. Changes may be made during the development process and floorplans, dimensions, fixtures, fittings, finishes and specifications are subject to change without notice. Window placement, balcony configuration, wardrobe sizes and living areas may vary slightly within each plan type. EQUAL HOUSING OPPORTUNITY