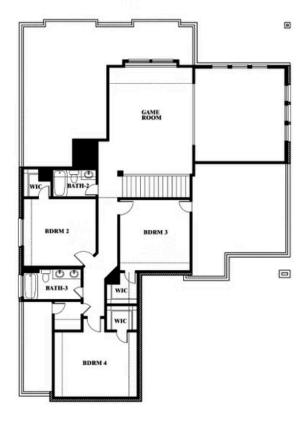

## **Spring Cress**

#### THE RETREAT AT NORTH GROVE 60-70

1735 UPLAND ROAD, WAXAHACHIE, TX 75165

## Spring Cress Opt. Mini Garage at Dining COVERED PATIO

This brochure is for general informational purposes and is to be used as a guide only. Changes may be made during the development process and floorplans, dimensions, fixtures, fittings, finishes and specifications are subject to change without notice. Window placement, balcony configuration, wardrobe sizes and living areas may vary slightly within each plan type. EQUAL HOUSING OPPORTUNITY