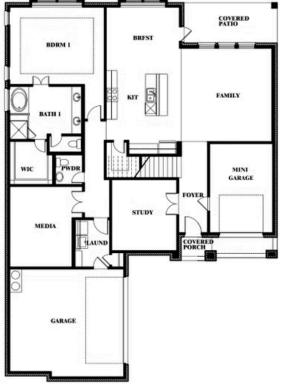

## **Spring Cress**

#### THE RETREAT AT NORTH GROVE 60-70

1735 UPLAND ROAD, WAXAHACHIE, TX 75165

## Spring Cress Opt. Mini Garage at Dining COVERED PATIO

This brochure is for general informational purposes and is to be used as a guide only. Changes may be made during the development process and floorplans, dimensions, fixtures, fittings, finishes and specifications are subject to change without notice. Window placement, balcony configuration, wardrobe sizes and living areas may vary slightly within each plan type. EQUAL HOUSING OPPORTUNITY