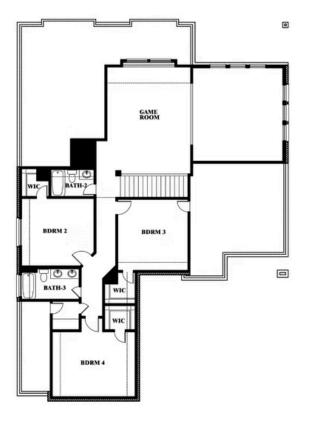

## **Spring Cress**

#### THE RETREAT AT NORTH GROVE 60-70

1735 UPLAND ROAD, WAXAHACHIE, TX 75165