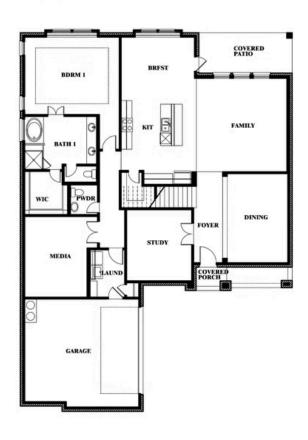

## **Spring Cress**

### THE RETREAT AT NORTH GROVE 60-70

1735 UPLAND ROAD, WAXAHACHIE, TX 75165