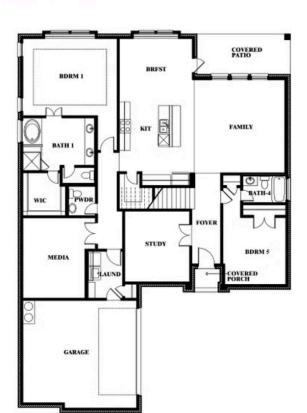

## **Spring Cress**

### THE RETREAT AT NORTH GROVE 60-70

1735 UPLAND ROAD, WAXAHACHIE, TX 75165

### Spring Cress Opt. Bed 6 & Bath 5 at Media

This brochure is for general informational purposes and is to be used as a guide only. Changes may be made during the development process and floorplans, dimensions, fixtures, fittings, finishes and specifications are subject to change without notice. Window placement, balcony configuration, wardrobe sizes and living areas may vary slightly within each plan type. EQUAL HOUSING OPPORTUNITY