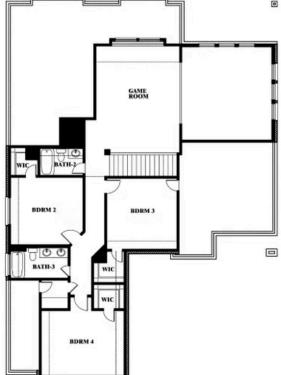

## **Spring Cress**

### THE RETREAT AT NORTH GROVE 60-70

1735 UPLAND ROAD, WAXAHACHIE, TX 75165

### Spring Cress Opt. Bed 5 & Bath 4 at Dining

This brochure is for general informational purposes and is to be used as a guide only. Changes may be made during the development process and floorplans, dimensions, fixtures, fittings, finishes and specifications are subject to change without notice. Window placement, balcony configuration, wardrobe sizes and living areas may vary slightly within each plan type. EQUAL HOUSING OPPORTUNITY