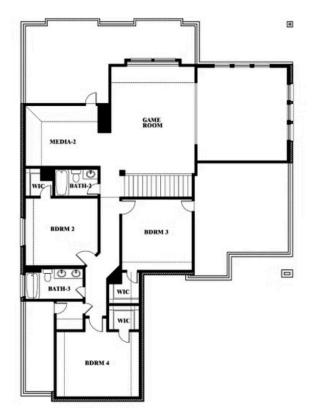

## Spring Cress II Opt. Bed 6 & Bath 5 at Media

Indy Ibarra

CELL: (682) 800-6672 SALES OFFICE: (972) 872-8376

## **Spring Cress II**

#### THE RETREAT AT NORTH GROVE 60-70

1735 UPLAND ROAD, WAXAHACHIE, TX 75165