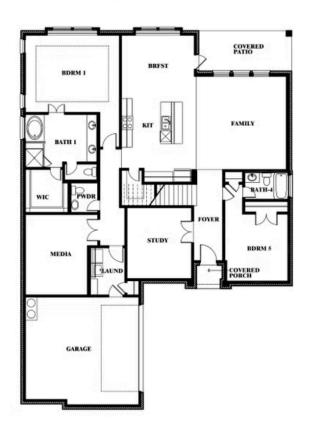

Spring Cress II**

#### THE RETREAT AT NORTH GROVE 60-70

1735 UPLAND ROAD, WAXAHACHIE, TX 75165



## Spring Cress II











Indy Ibarra

CELL: (682) 800-6672 SALES OFFICE: (972) 872-8376

## **Spring Cress II**

#### THE RETREAT AT NORTH GROVE 60-70

1735 UPLAND ROAD, WAXAHACHIE, TX 75165



## Spring Cress II Opt. Bed 6 & Bath 5 at Media









Indy Ibarra

CELL: (682) 800-6672 SALES OFFICE: (972) 872-8376

## **Spring Cress II**

#### THE RETREAT AT NORTH GROVE 60-70

1735 UPLAND ROAD, WAXAHACHIE, TX 75165



## Spring Cress II Opt. Mini Garage at Dining











Indy Ibarra

CELL: (682) 800-6672 SALES OFFICE: (972) 872-8376

## **Spring Cress II**

#### THE RETREAT AT NORTH GROVE 60-70

1735 UPLAND ROAD, WAXAHACHIE, TX 75165



# Spring Cress II Opt. Bed 5 & Bath 4 at Dining