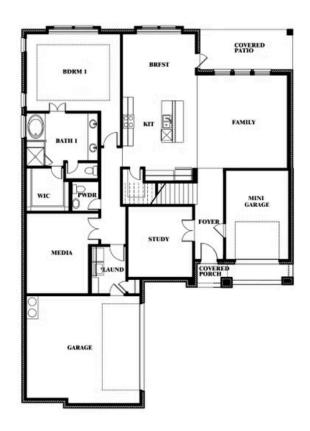

## Spring Cress II Opt. Mini Garage at Dining

Indy Ibarra

CELL: (682) 800-6672 SALES OFFICE: (972) 872-8376

## **Spring Cress II**

#### THE RETREAT AT NORTH GROVE 60-70

1735 UPLAND ROAD, WAXAHACHIE, TX 75165