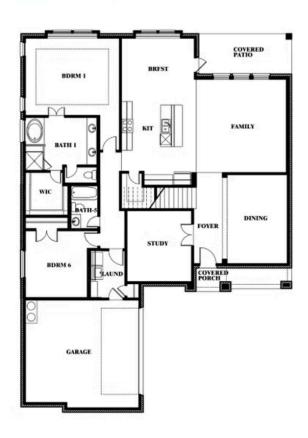

## Spring Cress II Opt. Bed 6 & Bath 5 at Media

Indy Ibarra

CELL: (682) 800-6672 SALES OFFICE: (972) 872-8376