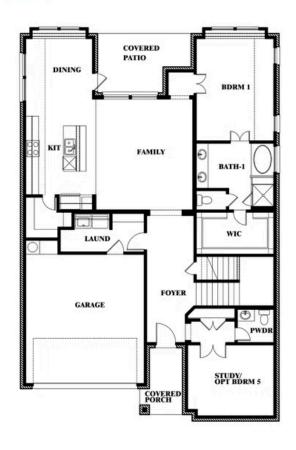

## Violet FLOOR PLAN

#### THE RETREAT AT NORTH GROVE 60-70

1735 UPLAND ROAD, WAXAHACHIE, TX 75165

This brochure is for general informational purposes and is to be used as a guide only. Changes may be made during the development process and floorplans, dimensions, fixtures, fittings, finishes and specifications are subject to change without notice. Window placement, balcony configuration, wardrobe sizes and living areas may vary slightly within each plan type. EQUAL HOUSING OPPORTUNITY