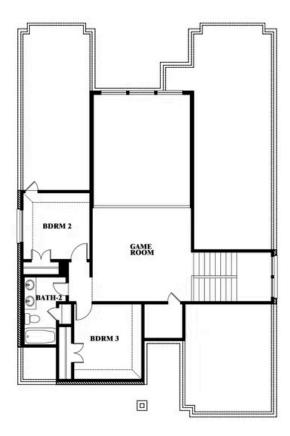

## Violet FLOOR PLAN

#### THE RETREAT AT NORTH GROVE 60-70

1735 UPLAND ROAD, WAXAHACHIE, TX 75165

This brochure is for general informational purposes and is to be used as a guide only. Changes may be made during the development process and floorplans, dimensions, fixtures, fittings, finishes and specifications are subject to change without notice. Window placement, balcony configuration, wardrobe sizes and living areas may vary slightly within each plan type. EQUAL HOUSING OPPORTUNITY