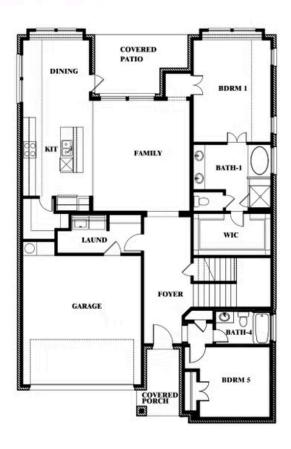

## VIOLET FLOOR PLAN WITH OPTIONAL BEDROOM AT STUDY

#### THE RETREAT AT NORTH GROVE 60-70

1735 UPLAND ROAD, WAXAHACHIE, TX 75165

Violet Opt. Bed 5 & Bath 4 at Study

This brochure is for general informational purposes and is to be used as a guide only. Changes may be made during the development process and floorplans, dimensions, fixtures, fittings, finishes and specifications are subject to change without notice. Window placement, balcony configuration, wardrobe sizes and living areas may vary slightly within each plan type. EQUAL HOUSING OPPORTUNITY