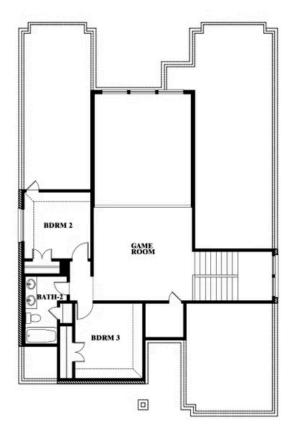

## Violet FLOOR PLAN

#### THE RETREAT AT NORTH GROVE 60-70

1735 UPLAND ROAD, WAXAHACHIE, TX 75165

This brochure is for general informational purposes and is to be used as a guide only. Changes may be made during the development process and floorplans, dimensions, fixtures, fittings, finishes and specifications are subject to change without notice. Window placement, balcony configuration, wardrobe sizes and living areas may vary slightly within each plan type. EQUAL HOUSING OPPORTUNITY