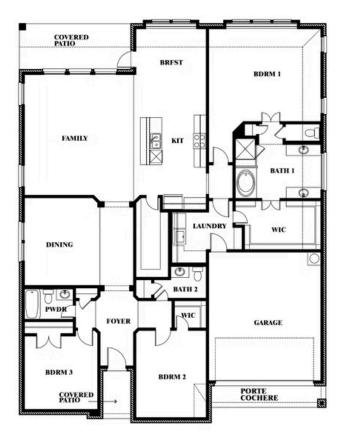

## Caraway

**CLASSIC SERIES** 

THE RETREAT AT NORTH GROVE 75 1735 UPLAND ROAD, WAXAHACHIE, TX 75165 номез from \$455,990

2,519 3 SOUARE FEET BEDROOMS

**2.5** BATHROOMS

**2** CAR GARAGE

Document generated Aug 24, 2025. Prices, plans, square footage, features and materials are subject to change at any time without notice and vary among communities. Listed prices are for informational purposes only, are not binding, and do not create any contractual obligation(s). The price of any home is dependent on numerous factors, all of which are unique to a specific home, and is not guaranteed until specified in a binding contract. Pricing of elevations and additional optional beds/baths vary per plan. Some plans require a premium homesite. Please ask the Community Manager for details. Renderings of homes are artist concepts and may not reflect exact colors and materials.

## **THE RETREAT AT NORTH GROVE 75**

1735 UPLAND ROAD, WAXAHACHIE, TX 75165

This brochure is for general informational purposes and is to be used as a guide only. Changes may be made during the development process and floorplans, dimensions, fixtures, fittings, finishes and specifications are subject to change without notice. Window placement, balcony configuration, wardrobe sizes and living areas may vary slightly within each plan type. EQUAL HOUSING OPPORTUNITY