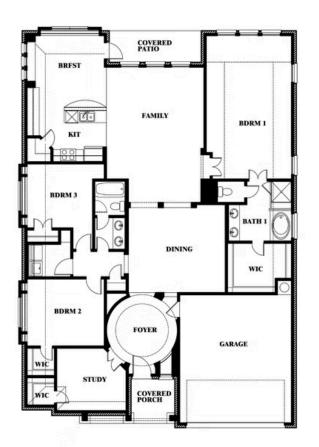

## Carolina

**CLASSIC SERIES** 

THE RETREAT AT NORTH GROVE 75 1735 UPLAND ROAD, WAXAHACHIE, TX 75165 HOMES FROM \$441,990

2,313 3 SQUARE FEET BEDROOMS

**2.0** BATHROOMS **2** CAR GARAGE

Document generated Aug 24, 2025. Prices, plans, square footage, features and materials are subject to change at any time without notice and vary among communities. Listed prices are for informational purposes only, are not binding, and do not create any contractual obligation(s). The price of any home is dependent on numerous factors, all of which are unique to a specific home, and is not guaranteed until specified in a binding contract. Pricing of elevations and additional optional beds/baths vary per plan. Some plans require a premium homesite. Please ask the Community Manager for details. Renderings of homes are artist concepts and may not reflect exact colors and materials.