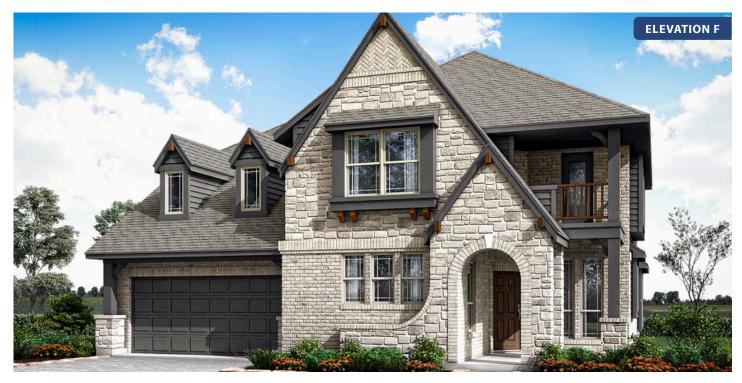

## Magnolia II

**CLASSIC SERIES** 

THE RETREAT AT NORTH GROVE 75 1735 UPLAND ROAD, WAXAHACHIE, TX 75165 HOMES FROM \$509,990

3,430 4 SQUARE FEET BEDROOMS

**2.5** BATHROOMS

**2** CAR GARAGE

Document generated Jul 22, 2025. Prices, plans, square footage, features and materials are subject to change at any time without notice and vary among communities. Listed prices are for informational purposes only, are not binding, and do not create any contractual obligation(s). The price of any home is dependent on numerous factors, all of which are unique to a specific home, and is not guaranteed until specified in a binding contract. Pricing of elevations and additional optional beds/baths vary per plan. Some plans require a premium homesite. Please ask the Community Manager for details. Renderings of homes are artist concepts and may not reflect exact colors and materials.