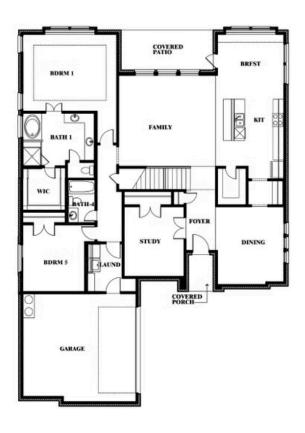

# Seaberry II

#### THE RETREAT AT NORTH GROVE 75

1735 UPLAND ROAD, WAXAHACHIE, TX 75165

Seaberry II Opt. Bed 6 at Study

Indy Ibarra

CELL: (682) 800-6672 SALES OFFICE: (972) 872-8376