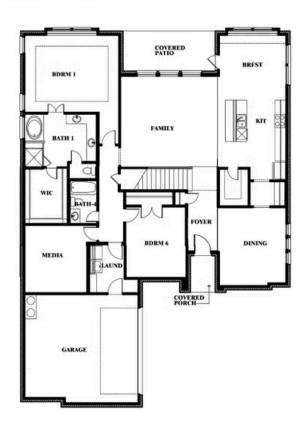

#### THE RETREAT AT NORTH GROVE 75

1735 UPLAND ROAD, WAXAHACHIE, TX 75165

Seaberry II Opt. Bed 5 at Media

Indy Ibarra

CELL: (682) 800-6672 SALES OFFICE: (972) 872-8376