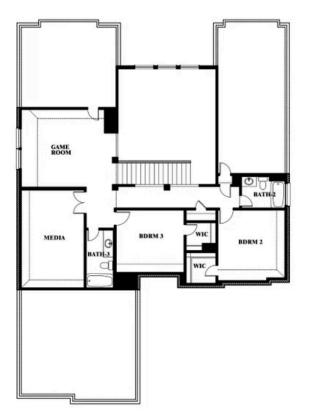

# **Seaberry II**

**CLASSIC SERIES** 

THE RETREAT AT NORTH GROVE 75

1735 UPLAND ROAD, WAXAHACHIE, TX 75165

**HOMES FROM** 

\$547,990

**3,478** SOUARE FEET

**5** BEDROOMS 3.5
BATHROOMS