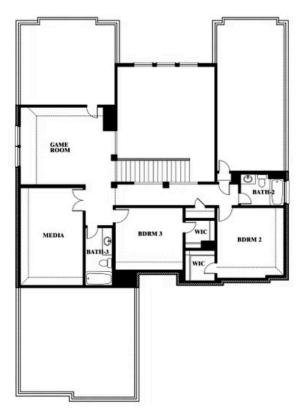

# **Seaberry II**

**CLASSIC SERIES** 

THE RETREAT AT NORTH GROVE 75

1735 UPLAND ROAD, WAXAHACHIE, TX 75165

**HOMES FROM** 

\$547,990

**3,478** SOUARE FEET

**5** BEDROOMS 3.5
BATHROOMS