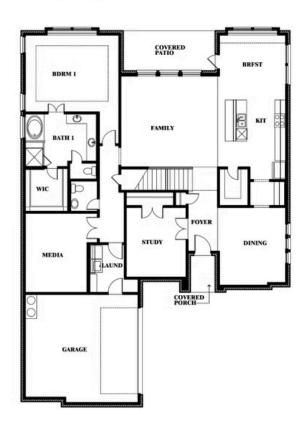

# Seaberry II

#### THE RETREAT AT NORTH GROVE 75

1735 UPLAND ROAD, WAXAHACHIE, TX 75165

Seaberry II Opt. Bed 5 at Media

Indy Ibarra

CELL: (682) 800-6672 SALES OFFICE: (972) 872-8376