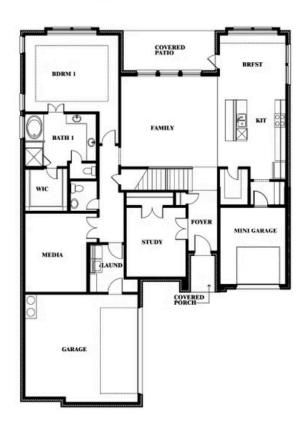

#### THE RETREAT AT NORTH GROVE 75

1735 UPLAND ROAD, WAXAHACHIE, TX 75165

Seaberry II Opt. Bed 6 at Study

Indy Ibarra

CELL: (682) 800-6672 SALES OFFICE: (972) 872-8376

#### THE RETREAT AT NORTH GROVE 75

1735 UPLAND ROAD, WAXAHACHIE, TX 75165

Seaberry II Opt. Mini Garage at Dining