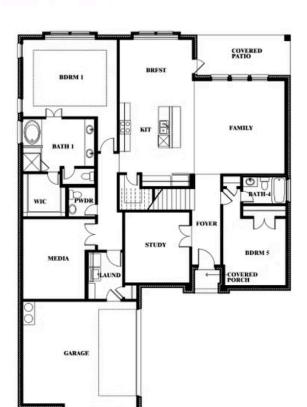

### Spring Cress Opt. Bed 5 & Bath 4 at Dining

Indy Ibarra

CELL: (682) 800-6672 SALES OFFICE: (972) 872-8376