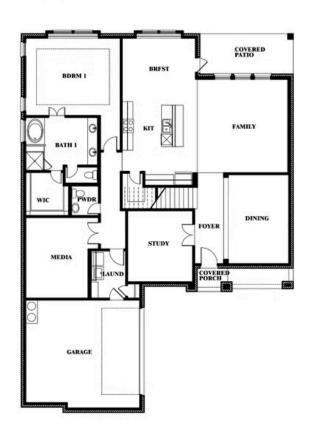

## **Spring Cress**

#### THE RETREAT AT NORTH GROVE 75

1735 UPLAND ROAD, WAXAHACHIE, TX 75165