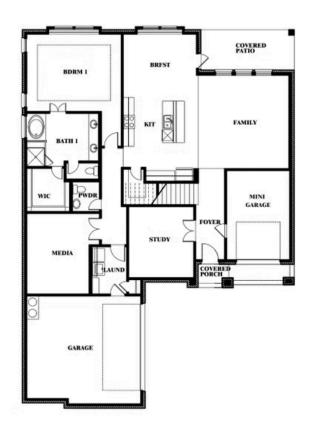

OFFICE: (972) 872-8376

## **Spring Cress**

#### THE RETREAT AT NORTH GROVE 75

1735 UPLAND ROAD, WAXAHACHIE, TX 75165



## Spring Cress











Indy Ibarra

CELL: (682) 800-6672 SALES OFFICE: (972) 872-8376

## **Spring Cress**

#### THE RETREAT AT NORTH GROVE 75

1735 UPLAND ROAD, WAXAHACHIE, TX 75165



### Spring Cress Opt. Bed 6 & Bath 5 at Media











Indy Ibarra

CELL: (682) 800-6672 SALES OFFICE: (972) 872-8376

## **Spring Cress**

#### THE RETREAT AT NORTH GROVE 75

1735 UPLAND ROAD, WAXAHACHIE, TX 75165





### Spring Cress Opt. Bed 5 & Bath 4 at Dining









Indy Ibarra

CELL: (682) 800-6672 SALES OFFICE: (972) 872-8376

## **Spring Cress**

#### THE RETREAT AT NORTH GROVE 75

1735 UPLAND ROAD, WAXAHACHIE, TX 75165



### Spring Cress Opt. Mini Garage at Dining