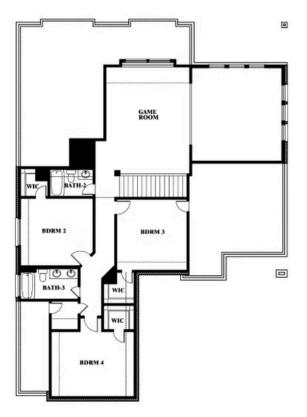

### Spring Cress Opt. Bed 6 & Bath 5 at Media

Indy Ibarra

CELL: (682) 800-6672 SALES OFFICE: (972) 872-8376